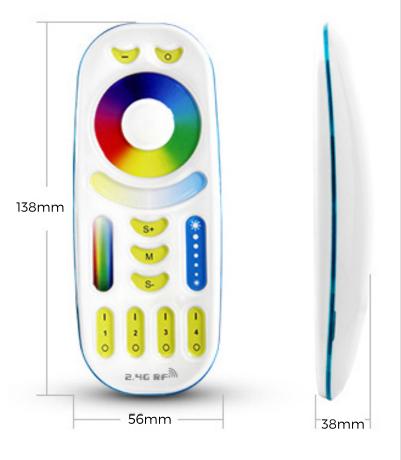

| SKU code                   | TLCTRLRGBCCT                |
|----------------------------|-----------------------------|
| Voltage                    | 12V/24V                     |
| Channel                    | 5 Channel                   |
| Output                     | Max. 6A/Channel - 10A Total |
| Control Distance           | 30 Metres                   |
| Controller Dimensions      | 138mm x 56mm x 38mm         |
| <b>Receiver Dimensions</b> | 85mm x 45mm x 22.5mm        |
| Warranty                   | 1 Year                      |