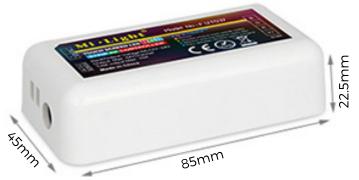

| SKU code                   | TLCTRLRGBCCT                |
|----------------------------|-----------------------------|
| Voltage                    | 12V/24V                     |
| Channel                    | 5 Channel                   |
| Output                     | Max. 6A/Channel - 10A Total |
| Control Distance           | 30 Metres                   |
| Controller Dimensions      | 138mm x 56mm x 38mm         |
| <b>Receiver Dimensions</b> | 85mm x 45mm x 22.5mm        |
| Warranty                   | 1 Year                      |