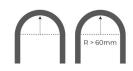

### **Neon Specifications**

| SKU Code        | NEON36025-234K      |
|-----------------|---------------------|
| Voltage         | 24V                 |
| Watts p/M       | 14.4W p/M           |
| Colour Temp     | 2300K to 4000K      |
| Lumens p/M      | 750Lm               |
| Min Bend Radius | 60mm                |
| CRI             | > 90                |
| Dimensions      | Ø25mm x 5000mm      |
| IP Rating       | IP65                |
| IK Rating       | IK08                |
| Cut Points      | No Cutting          |
| Operating Temp  | -20°C to +55°C      |
| Lifespan        | Up to 36000 Hours   |
| Certification   | CE, RoHs, UL, Reach |
| Guarantee       | 3 Years             |

## **FEATURES & BENEFITS**

- Offers unlimited application scenarios, unleashing imagination and creativity.
- The 25mm diameter silicone design achieves a full circle of light with no shadows and no dark areas.
- The silicone material has great flexibility with a bend radius of 60mm.
- Install as pendant, surface mounted, vertical pendant or styled shape.
- Resistance to saline solutions, acids & alkali, corrosive gases and UV

LED Neon Flex is the revolutionary replacement of traditional Glass Neon and is perfect for display lighting

Neon Flex looks better than glass neon - and it opens all the environments where fragile Glass Neon cannot be used. As the name suggests, it is highly flexible. LED Neon Flex can be bent to a minimum radius of 6 cm, and can reach a maximum length of 5 metres