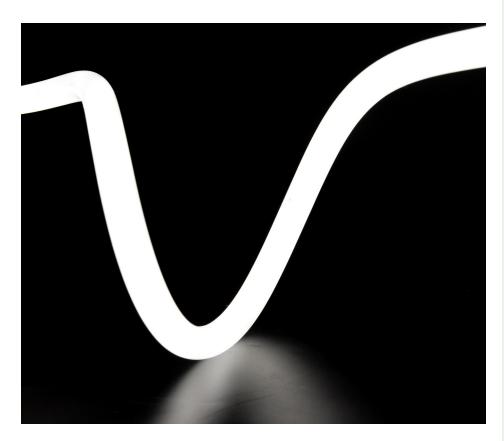

### **DESCRIPTION**

Our Circular Display Neon Flex offers full 360° illumination in an 25mm diameter, making it perfect for single use display lighting both indoors and outdoors.

Fully diffused PVC ensures "no shadow", no spotting illumination for a durable, high quality lighting display.

LED Neon Flex is the revolutionary replacement of traditional Glass Neon and is perfect for display lighting

Neon Flex looks better than glass neon - and it opens all the environments where fragile Glass Neon cannot be used. As the name suggests, it is highly flexible. LED Neon Flex can be bent to a minimum radius of 6 cm, and can reach a maximum length of 5 metres