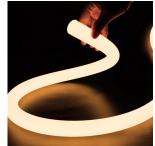

## **FEATURES & BENEFITS**

- Offers unlimited application scenarios, unleashing imagination and creativity.
- The 25mm diameter silicone design achieves a full circle of light with no shadows and no dark areas.
- The silicone material has great flexibility with a bend radius of 60mm.
- Install as pendant, surface mounted, vertical pendant or styled shape.
- Resistance to saline solutions, acids & alkali, corrosive gases and UV

### **DESCRIPTION**

Our Circular Display Neon Flex offers full 360° illumination in an 25mm diameter, making it perfect for single use display lighting both indoors and outdoors.

Fully diffused PVC ensures "no shadow", no spotting illumination for a durable, high quality lighting display.

LED Neon Flex is the revolutionary replacement of traditional Glass Neon and is perfect for display lighting

Neon Flex looks better than glass neon - and it opens all the environments where fragile Glass Neon cannot be used. As the name suggests, it is highly flexible. LED Neon Flex can be bent to a minimum radius of 6 cm, and can reach a maximum length of 5 metres