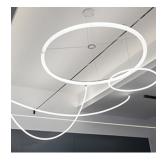

## **FEATURES & BENEFITS**

- Offers unlimited application scenarios, unleashing imagination and creativity.
- The 25mm diameter silicone design achieves a full circle of light with no shadows and no dark areas.
- The silicone material has great flexibility with a bend radius of 60mm.
- Install as pendant, surface mounted, vertical pendant or styled shape.
- Resistance to saline solutions, acids & alkali, corrosive gases and UV

### **DESCRIPTION**

Our Circular Display Neon Flex offers full 360° illumination in an 25mm diameter, making it perfect for single use display lighting both indoors and outdoors.

Fully diffused PVC ensures "no shadow", no spotting illumination for a durable, high quality lighting display.

LED Neon Flex is the revolutionary replacement of traditional Glass Neon and is perfect for display lighting

Neon Flex looks better than glass neon - and it opens all the environments where fragile Glass Neon cannot be used. As the name suggests, it is highly flexible. LED Neon Flex can be bent to a minimum radius of 6 cm, and can reach a maximum length of 5 metres