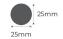

### **Neon Specifications**

| SKU Code        | NEON36025-234K      |
|-----------------|---------------------|
| Voltage         | 24V                 |
| Watts p/M       | 14.4W p/M           |
| Colour Temp     | 2300K to 4000K      |
| Lumens p/M      | 750Lm               |
| Min Bend Radius | 60mm                |
| CRI             | > 90                |
| Dimensions      | Ø25mm x 5000mm      |
| IP Rating       | IP65                |
| IK Rating       | IK08                |
| Cut Points      | No Cutting          |
| Operating Temp  | -20°C to +55°C      |
| Lifespan        | Up to 36000 Hours   |
| Certification   | CE, RoHs, UL, Reach |
| Guarantee       | 3 Years             |

### **DESCRIPTION**

Our Circular Display Neon Flex offers full 360° illumination in an 25mm diameter, making it perfect for single use display lighting both indoors and outdoors.

Fully diffused PVC ensures "no shadow", no spotting illumination for a durable, high quality lighting display.