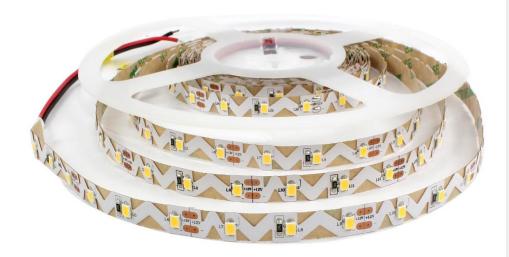

# 12V PREMIUM BENDABLE LED TAPE BY TAGRA, COOL WHITE 6000K, 60 LEDS P/M, IP20 (5M REEL)

SKU: TL043CW60BEND5M

### **DESCRIPTION**

Our 1440 lumen LED strip light, 12v LED tape is not only flexible, but extremely versatile, meaning it is ideal for use in the home, office or just about anywhere. Perfect for use in kitchen cupboards, ambient lighting pelmets and knock boards.

This LED Strip Tape can be bent at angles to allow installations around corners without having to cut or use connectors. Ideal for time saving projects and bending around edges. This 8mm single colour tape is of the highest distinction with a colour rendering that distinguishing it from the competition. With a fail rate of less that 0.02%, this product will perform exceptionally well in demanding commercial environments.

**Please note:** Due to the zigzag PCB, voltage drop will occur after around 3.5m. If you plan to run lengths beyond this it would be best to power the tape from both ends.