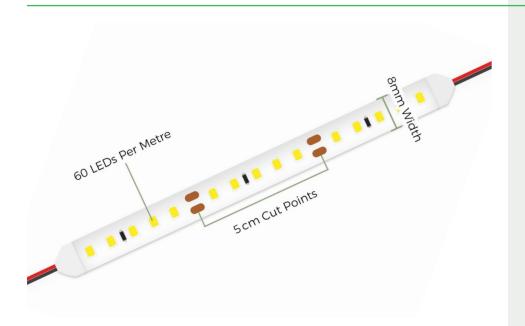

**TAPE DIAGRAM**

# **Tape Specifications**

| SKU Code           | TL043CW60BEND5M    |
|--------------------|--------------------|
| Voltage            | 12V                |
| Watts p/M          | 12W p/M            |
| No. of LEDs p/M    | 60 LEDs            |
| Colour             | Cool White         |
| Colour Temperature | 6000K              |
| IP Rating          | IP20               |
| Lumens p/M         | 1435LM             |
| Lumens p/W         | 118LM              |
| LED Chip Type      | 2835 SAN AN        |
| LED Chip Size      | 2.8mm x 3.5mm      |
| Beam Angle         | 120°               |
| CRI                | >80                |
| PCB Width          | 8mm                |
| PCB Thickness      | 1.2mm              |
| Cut Points         | Every 5cm          |
| Operating Temp     | -40°C to +40°C     |
| Average Lifespan   | Upto 25000 Hours   |
| Certification      | CE-EMC CE-LVD RoHs |
| Guarantee          | 3 Years            |