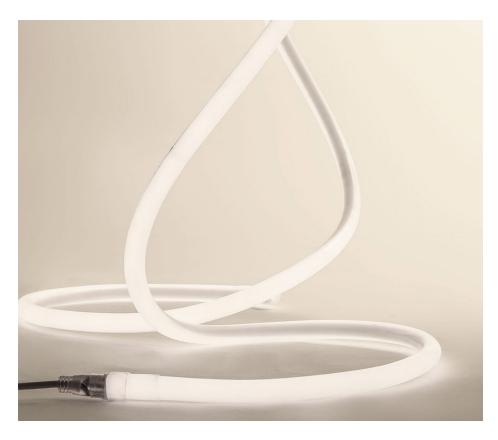

# **CIRCULAR LED NEON FLEX, WARM WHITE 3000K, 24V, IP65 (SOLD PER METRE)**

**I SKU: TL-NEONCIRC24-WW** 

### **FEATURES & BENEFITS**

Our Circular Display Neon Flex offers flexible illumination in an 18mm diameter, making it perfect for single use display lighting both indoors and outdoors.

High quality, high brightness

#### **DESCRIPTION**

Our Circular Display Neon Flex offers flexible illumination in an 18mm diameter, making it perfect for single use display lighting both indoors and outdoors.

Neon flex can be used in some instances to replicate traditional neon where fragile glass isn't suitable. Neon Flex looks better than glass neon - and it opens all the environments where fragile Glass Neon cannot be used. As the name suggests, it is highly flexible. LED Neon Flex can be bent to a minimum radius of 8 cm, and can be cut easily to your desired lengths with the use of 4.17cm cut points. Maximum Length at any time is 9 metres.