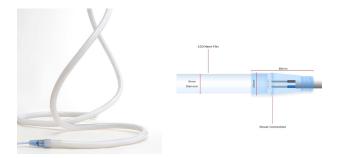

## **Neon Specifications**

| SKU Code        | TL-NEONCIRC24-WW     |
|-----------------|----------------------|
| Voltage         | 24V                  |
| Watts p/M       | 7.6W p/M             |
| Colour Temp     | Warm White 3000K     |
| Lumens p/M      | 646LM                |
| LED Chip Type   | SMD 2835             |
| Max Bend Radius | 80mm                 |
| CRI             | 80                   |
| Dimensions      | 18mm x 18mm x 1000mm |
| IP Rating       | IP65                 |
| IK Rating       | IK08                 |
| Cut Points      | Every 4.2cm          |
| Operating Temp  | -20°C to +45°C       |
| Lifespan        | Up to 50000 Hours    |
| Certification   | CE, RoHs, UL, Reach  |
| Guarantee       | 1 Years              |

For a working Neon Flex installation you will need:

- Neon Flex LED
- 1 x Neon Flex Power Cable
- 1 x Neon Flex Connector Pin
- 1 x Neon Flex End Cap
- 1 x 24V Power Supply