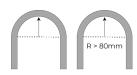

## **Neon Specifications**

| SKU Code        | TL-NEONCIRC24-WW     |
|-----------------|----------------------|
| Voltage         | 24V                  |
| Watts p/M       | 7.6W p/M             |
| Colour Temp     | Warm White 3000K     |
| Lumens p/M      | 646LM                |
| LED Chip Type   | SMD 2835             |
| Max Bend Radius | 80mm                 |
| CRI             | 80                   |
| Dimensions      | 18mm x 18mm x 1000mm |
| IP Rating       | IP65                 |
| IK Rating       | IK08                 |
| Cut Points      | Every 4.2cm          |
| Operating Temp  | -20°C to +45°C       |
| Lifespan        | Up to 50000 Hours    |
| Certification   | CE, RoHs, UL, Reach  |
| Guarantee       | 1 Years              |

#### **DESCRIPTION**

Our Circular Display Neon Flex offers flexible illumination in an 18mm diameter, making it perfect for single use display lighting both indoors and outdoors.

Neon flex can be used in some instances to replicate traditional neon where fragile glass isn't suitable. Neon Flex looks better than glass neon - and it opens all the environments where fragile Glass Neon cannot be used. As the name suggests, it is highly flexible. LED Neon Flex can be bent to a minimum radius of 8 cm, and can be cut easily to your desired lengths with the use of 4.17cm cut points. Maximum Length at any time is 9 metres.