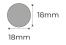

## **Neon Specifications**

| SKU Code        | TL-NEONCIRC24-WW     |
|-----------------|----------------------|
| Voltage         | 24V                  |
| Watts p/M       | 7.6W p/M             |
| Colour Temp     | Warm White 3000K     |
| Lumens p/M      | 646LM                |
| LED Chip Type   | SMD 2835             |
| Max Bend Radius | 80mm                 |
| CRI             | 80                   |
| Dimensions      | 18mm x 18mm x 1000mm |
| IP Rating       | IP65                 |
| IK Rating       | IK08                 |
| Cut Points      | Every 4.2cm          |
| Operating Temp  | -20°C to +45°C       |
| Lifespan        | Up to 50000 Hours    |
| Certification   | CE, RoHs, UL, Reach  |
| Guarantee       | 1 Years              |

### **FEATURES & BENEFITS**

Our Circular Display Neon Flex offers flexible illumination in an 18mm diameter, making it perfect for single use display lighting both indoors and outdoors.

High quality, high brightness

#### **DESCRIPTION**

Our Circular Display Neon Flex offers flexible illumination in an 18mm diameter, making it perfect for single use display lighting both indoors and outdoors.

Neon flex can be used in some instances to replicate traditional neon where fragile glass isn't suitable. Neon Flex looks better than glass neon - and it opens all the environments where fragile Glass Neon cannot be used. As the name suggests, it is highly flexible. LED Neon Flex can be bent to a minimum radius of 8 cm, and can be cut easily to your desired lengths with the use of 4.17cm cut points. Maximum Length at any time is 9 metres.