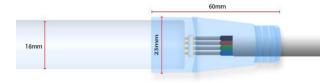

### **Neon Specifications**

| SKU Code                                                             | TL-NEONCIRC24-RGB                                                      |
|----------------------------------------------------------------------|------------------------------------------------------------------------|
| Voltage                                                              | 24V                                                                    |
| Watts p/M                                                            | 17.6W p/M                                                              |
| Colour Temp                                                          | Red: 620-630nm                                                         |
|                                                                      | Green: 520-530nm                                                       |
|                                                                      | Blue: 465-475nm                                                        |
| Lumens p/M                                                           | 42LM                                                                   |
| LED Chip Type                                                        | SMD 5050                                                               |
| Max Bend Radius                                                      | 80mm                                                                   |
|                                                                      |                                                                        |
| CRI                                                                  | 80                                                                     |
| CRI<br>Dimensions                                                    | 80<br>18mm x 18mm x 1000mm                                             |
|                                                                      |                                                                        |
| Dimensions                                                           | 18mm x 18mm x 1000mm                                                   |
| Dimensions<br>IP Rating                                              | 18mm x 18mm x 1000mm<br>IP65                                           |
| Dimensions<br>IP Rating<br>IK Rating                                 | 18mm x 18mm x 1000mm<br>IP65<br>IK08                                   |
| Dimensions<br>IP Rating<br>IK Rating<br>Cut Points                   | 18mm x 18mm x 1000mm<br>IP65<br>IK08<br>Every 5.56cm                   |
| Dimensions<br>IP Rating<br>IK Rating<br>Cut Points<br>Operating Temp | 18mm x 18mm x 1000mm<br>IP65<br>IK08<br>Every 5.56cm<br>-20°C to +45°C |

For a working Neon Flex installation you will need:

- Neon Flex LED
- 1 x Neon Flex Power Cable
- 1 x Neon Flex Connector Pin
- 1 x Neon Flex End Cap
- 1 x 24V Power Supply