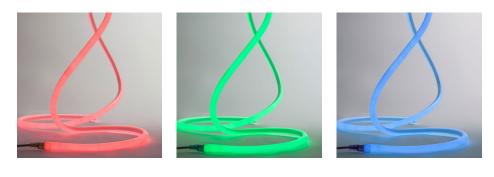

### **FEATURES & BENEFITS**

Our Circular Display Neon Flex offers flexible illumination in an 18mm diameter, making it perfect for single use display lighting both indoors and outdoors.

High quality, high brightness

### DESCRIPTION

Our Circular Display Neon Flex offers flexible illumination in an 18mm diameter, making it perfect for single use display lighting both indoors and outdoors.

Neon flex can be used in some instances to replicate traditional neon where fragile glass isn't suitable. Neon Flex looks better than glass neon - and it opens all the environments where fragile Glass Neon cannot be used. As the name suggests, it is highly flexible. LED Neon Flex can be bent to a minimum radius of 8 cm, and can be cut easily to your desired lengths with the use of 4.17cm cut points. Maximum Length at any time is 9 metres.

### GALLERY