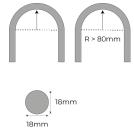

### **Neon Specifications**

| SKU Code                                                             | TL-NEONCIRC24-RGB                                                      |
|----------------------------------------------------------------------|------------------------------------------------------------------------|
| Voltage                                                              | 24V                                                                    |
| Watts p/M                                                            | 17.6W p/M                                                              |
| Colour Temp                                                          | Red: 620-630nm                                                         |
|                                                                      | Green: 520-530nm                                                       |
|                                                                      | Blue: 465-475nm                                                        |
| Lumens p/M                                                           | 42LM                                                                   |
| LED Chip Type                                                        | SMD 5050                                                               |
| Max Bend Radius                                                      | 80mm                                                                   |
|                                                                      |                                                                        |
| CRI                                                                  | 80                                                                     |
| CRI<br>Dimensions                                                    | 80<br>18mm x 18mm x 1000mm                                             |
|                                                                      |                                                                        |
| Dimensions                                                           | 18mm x 18mm x 1000mm                                                   |
| Dimensions<br>IP Rating                                              | 18mm x 18mm x 1000mm<br>IP65                                           |
| Dimensions<br>IP Rating<br>IK Rating                                 | 18mm x 18mm x 1000mm<br>IP65<br>IK08                                   |
| Dimensions<br>IP Rating<br>IK Rating<br>Cut Points                   | 18mm x 18mm x 1000mm<br>IP65<br>IK08<br>Every 5.56cm                   |
| Dimensions<br>IP Rating<br>IK Rating<br>Cut Points<br>Operating Temp | 18mm x 18mm x 1000mm<br>IP65<br>IK08<br>Every 5.56cm<br>-20°C to +45°C |

### DESCRIPTION

Our Circular Display Neon Flex offers flexible illumination in an 18mm diameter, making it perfect for single use display lighting both indoors and outdoors.

Neon flex can be used in some instances to replicate traditional neon where fragile glass isn't suitable. Neon Flex looks better than glass neon - and it opens all the environments where fragile Glass Neon cannot be used. As the name suggests, it is highly flexible. LED Neon Flex can be bent to a minimum radius of 8 cm, and can be cut easily to your desired lengths with the use of 4.17cm cut points. Maximum Length at any time is 9 metres.