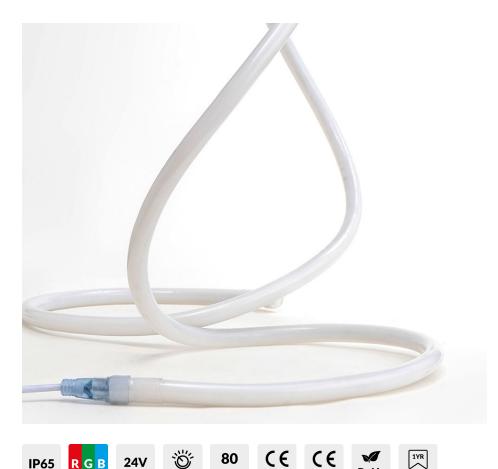

# CIRCULAR LED NEON FLEX, RGB, 24V, IP65 (SOLD PER METRE)

| SKU: TL-NEONCIRC24-RGB

CRI

### **Neon Specifications**

| SKU Code                                                             | TL-NEONCIRC24-RGB                                                      |
|----------------------------------------------------------------------|------------------------------------------------------------------------|
| Voltage                                                              | 24V                                                                    |
| Watts p/M                                                            | 17.6W p/M                                                              |
| Colour Temp                                                          | Red: 620-630nm                                                         |
|                                                                      | Green: 520-530nm                                                       |
|                                                                      | Blue: 465-475nm                                                        |
| Lumens p/M                                                           | 42LM                                                                   |
| LED Chip Type                                                        | SMD 5050                                                               |
| Max Bend Radius                                                      | 80mm                                                                   |
|                                                                      |                                                                        |
| CRI                                                                  | 80                                                                     |
| CRI<br>Dimensions                                                    | 80<br>18mm x 18mm x 1000mm                                             |
|                                                                      |                                                                        |
| Dimensions                                                           | 18mm x 18mm x 1000mm                                                   |
| Dimensions<br>IP Rating                                              | 18mm x 18mm x 1000mm<br>IP65                                           |
| Dimensions<br>IP Rating<br>IK Rating                                 | 18mm x 18mm x 1000mm<br>IP65<br>IK08                                   |
| Dimensions<br>IP Rating<br>IK Rating<br>Cut Points                   | 18mm x 18mm x 1000mm<br>IP65<br>IK08<br>Every 5.56cm                   |
| Dimensions<br>IP Rating<br>IK Rating<br>Cut Points<br>Operating Temp | 18mm x 18mm x 1000mm<br>IP65<br>IK08<br>Every 5.56cm<br>-20°C to +45°C |

### **FEATURES & BENEFITS**

Our Circular Display Neon Flex offers flexible illumination in an 18mm diameter, making it perfect for single use display lighting both indoors and outdoors.

High quality, high brightness

### DESCRIPTION

Our Circular Display Neon Flex offers flexible illumination in an 18mm diameter, making it perfect for single use display lighting both indoors and outdoors.

Neon flex can be used in some instances to replicate traditional neon where fragile glass isn't suitable. Neon Flex looks better than glass neon - and it opens all the environments where fragile Glass Neon cannot be used. As the name suggests, it is highly flexible. LED Neon Flex can be bent to a minimum radius of 8 cm, and can be cut easily to your desired lengths with the use of 4.17cm cut points. Maximum Length at any time is 9 metres.