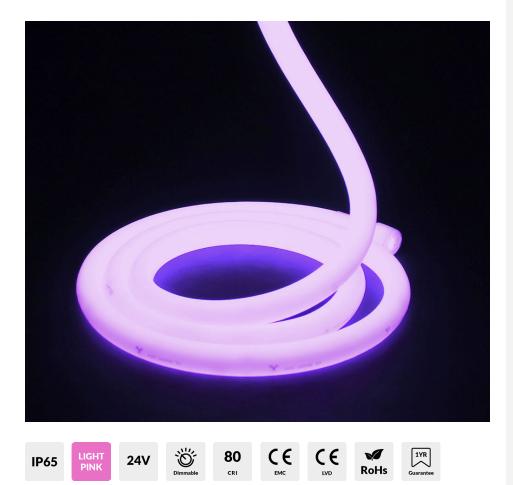

# CIRCULAR 360° LED NEON FLEX, LIGHT PINK, 24V, IP65 (SOLD PER METRE)

| SKU: TL-NEONCIRC24-PNK

### **FEATURES &**

- Our Circular Display Neon Flex offers illumination in an 18mm diameter, making it perfect for single use display lighting both indoors and outdoors.
- High quality, high brightness
- Suitable for indoor and outdoor use
- Salt Water Resistant
  Solvent Resistant
  UV Resistant
  Flame Resistant

## DESCRIPTION

Our Circular Display Neon Flex offers full 360° illumination in an 18mm diameter, making it perfect for single use display lighting both indoors and outdoors.

Fully diffused PVC ensures "no shadow", no spotting illumination for a durable, high quality lighting display.

#### **Neon Specifications**

| SKU Code        | TL-NEONCIRC24-PNK       |
|-----------------|-------------------------|
| Voltage         | 24V                     |
| Watts p/M       | 10.12W p/M              |
| Colour Temp     | Light Pink: 1600K-1700K |
| Lumens p/M      | 159LM                   |
| LED Chip Type   | SMD 2835                |
| Max Bend Radius | 80mm                    |
| CRI             | 80                      |
| Dimensions      | 18mm x 18mm x 1000mm    |
| IP Rating       | IP65                    |
| IK Rating       | IK08                    |
| Cut Points      | Every 4.2cm             |
| Operating Temp  | -20°C to +45°C          |
| Lifespan        | Up to 50000 Hours       |
| Certification   | CE, RoHs, UL, Reach     |
|                 |                         |