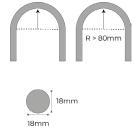

#### **Neon Specifications**

| SKU Code        | TL-NEONCIRC24-PNK       |
|-----------------|-------------------------|
| Voltage         | 24V                     |
| Watts p/M       | 10.12W p/M              |
| Colour Temp     | Light Pink: 1600K-1700K |
| Lumens p/M      | 159LM                   |
| LED Chip Type   | SMD 2835                |
| Max Bend Radius | 80mm                    |
| CRI             | 80                      |
| Dimensions      | 18mm x 18mm x 1000mm    |
| IP Rating       | IP65                    |
| IK Rating       | IK08                    |
| Cut Points      | Every 4.2cm             |
| Operating Temp  | -20°C to +45°C          |
| Lifespan        | Up to 50000 Hours       |
| Certification   | CE, RoHs, UL, Reach     |
|                 |                         |

Neon flex can be used in some instances to replicate traditional neon where fragile glass isn't suitable. Neon Flex looks better than glass neon - and it opens all the environments where fragile Glass Neon cannot be used. As the name suggests, it is highly flexible. LED Neon Flex can be bent to a minimum radius of 8 cm, and can be cut easily to your desired lengths with the use of 4.17cm cut points. Maximum Length at any time is 9 metres.