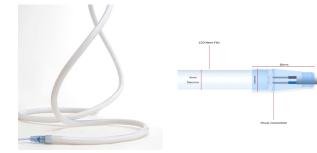

#### For a working Neon Flex installation you will need:

- Neon Flex LED
- 1 x Neon Flex Power Cable
- 1 x Neon Flex Connector Pin
- 1 x Neon Flex End Cap
- 1 x 24V Power Supply