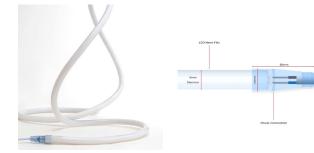

#### For a working Neon Flex installation you will need:

- Neon Flex LED
- 1 x Neon Flex Power Cable
- 1 x Neon Flex Connector Pin
- 1 x Neon Flex End Cap
- 1 x 24V Power Supply