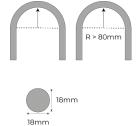

#### **Neon Specifications**

| SKU Code        | TL-NEONCIRC24-GRE    |
|-----------------|----------------------|
| Voltage         | 24V                  |
| Watts p/M       | 8.4W p/M             |
| Colour Temp     | Green: 520-530nm     |
| Lumens p/M      | 641LM                |
| LED Chip Type   | SMD 2835             |
| Max Bend Radius | 80mm                 |
| CRI             | 80                   |
| Dimensions      | 18mm x 18mm x 1000mm |
| IP Rating       | IP65                 |
| IK Rating       | IK08                 |
| Cut Points      | Every 4.2cm          |
| Operating Temp  | -20°C to +45°C       |
| Lifespan        | Up to 50000 Hours    |
| Certification   | CE, RoHs, UL, Reach  |
| Guarantee       | 1 Years              |
|                 |                      |

Neon flex can be used in some instances to replicate traditional neon where fragile glass isn't suitable. Neon Flex looks better than glass neon - and it opens all the environments where fragile Glass Neon cannot be used. As the name suggests, it is highly flexible. LED Neon Flex can be bent to a minimum radius of 8 cm, and can be cut easily to your desired lengths with the use of 4.17cm cut points. Maximum Length at any time is 9 metres.