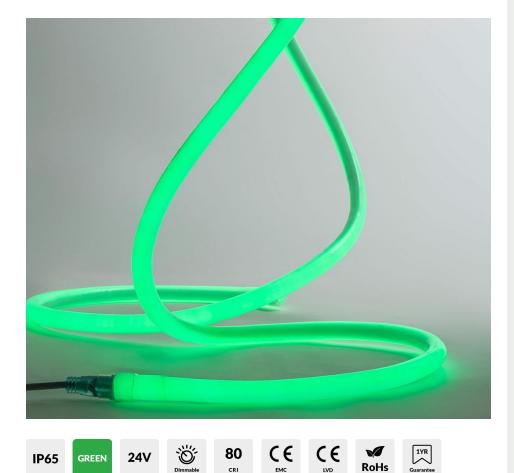

# CIRCULAR LED NEON FLEX, GREEN, 24V, IP65 (SOLD PER METRE)

| SKU: TL-NEONCIRC24-GRE

## **FEATURES & BENEFITS**

Our Circular Display Neon Flex offers full illumination in an 18mm diameter, making it perfect for single use display lighting both indoors and outdoors.

High quality, high brightness

## DESCRIPTION

Our Circular Display Neon Flex offers flexible illumination in an 18mm diameter, making it perfect for single use display lighting both indoors and outdoors.

Fully diffused PVC ensures "no shadow", no spotting illumination for a durable, high quality lighting display.