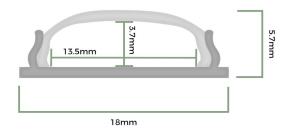

## **Profile Specifications**

|                | 2M                 | 3M                 |
|----------------|--------------------|--------------------|
| SKU Code       | TL-1857-2M         | TL-1857-3M         |
| Length         | 2000mm             | 3000mm             |
| External Dims  | W 18mm x H 5.7mm   | W 18mm x H 5.7mm   |
| Internal Dims  | W 13.5mm x H 3.7mm | W 13.5mm x H 3.7mm |
| Material       | Aluminium          | Aluminium          |
| Colour         | Silver             | Silver             |
| IP Rating      | IP20               | IP20               |
| Max Tape Width | 13mm               | 13mm               |