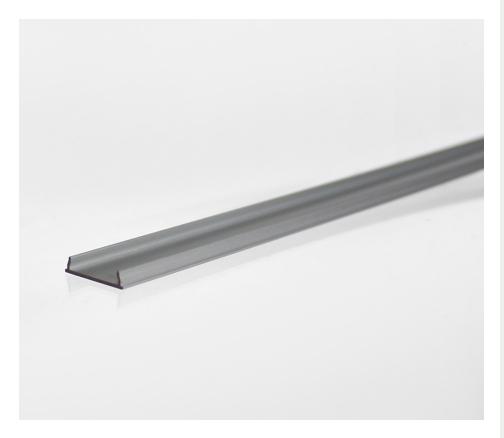

## 18X5.7MM BENDABLE LED ALUMINIUM CHANNEL, IP20 (2M, 3M AND CUSTOM LENGTHS)

**| SKU: TL-1857** 

## **Profile Specifications**

|                | 2M                 | 3M                 |
|----------------|--------------------|--------------------|
| SKU Code       | TL-1857-2M         | TL-1857-3M         |
| Length         | 2000mm             | 3000mm             |
| External Dims  | W 18mm x H 5.7mm   | W 18mm x H 5.7mm   |
| Internal Dims  | W 13.5mm x H 3.7mm | W 13.5mm x H 3.7mm |
| Material       | Aluminium          | Aluminium          |
| Colour         | Silver             | Silver             |
| IP Rating      | IP20               | IP20               |
| Max Tape Width | 13mm               | 13mm               |