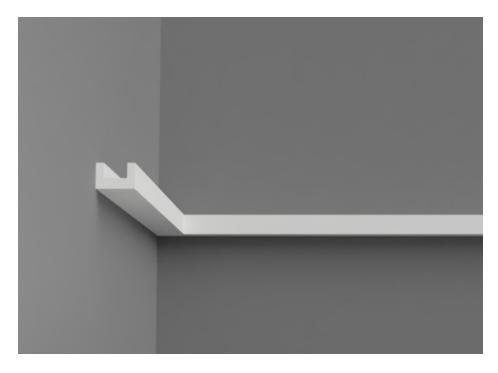

# U-SHAPED HIGH DENSITY POLYMER WALL COVING **DUROPOLYMER®**

| SKU: TAGCX190

#### **Technical Info**

| Composition      | PS - Polymer polystyrene                    |
|------------------|---------------------------------------------|
| Hardness         | > 27 shore D: (cornice & panel mouldings)   |
|                  | > 45 shore D: (skirting)                    |
| Density          | 220 > 420 kg/m <sup>3</sup>                 |
| Thickness        | 5mm > 27mm                                  |
| Fire Standard    | E                                           |
| Environment      | 100% recyclable                             |
| Toxic            | Free of asbestos, cyanides and formaldehyde |
| Water Absorption | < 0.1%                                      |