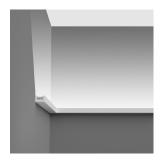

# U-SHAPED HIGH DENSITY POLYMER WALL COVING **DUROPOLYMER®**

| SKU: TAGCX190

#### **Technical Info**

| Composition      | PS - Polymer polystyrene                    |
|------------------|---------------------------------------------|
| Hardness         | > 27 shore D: (cornice & panel mouldings)   |
|                  | > 45 shore D: (skirting)                    |
| Density          | 220 > 420 kg/m <sup>3</sup>                 |
| Thickness        | 5mm > 27mm                                  |
| Fire Standard    | E                                           |
| Environment      | 100% recyclable                             |
| Toxic            | Free of asbestos, cyanides and formaldehyde |
| Water Absorption | < 0.1%                                      |