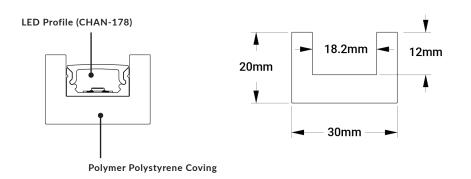

G **DUROPOLYMER®**

| SKU: TAGCX190

















## **TECHNICAL INFORMATION**

#### **Technical Info**

| Composition      | PS - Polymer polystyrene                    |
|------------------|---------------------------------------------|
| Hardness         | > 27 shore D: (cornice & panel mouldings)   |
|                  | > 45 shore D: (skirting)                    |
| Density          | 220 > 420 kg/m <sup>3</sup>                 |
| Thickness        | 5mm > 27mm                                  |
| Fire Standard    | E                                           |
| Environment      | 100% recyclable                             |
| Toxic            | Free of asbestos, cyanides and formaldehyde |
| Water Absorption | < 0.1%                                      |

#### **Dimensions**







ultraleds.co.uk



0800 088 3300



✓ orders@ultraleds.co.uk

## **FEATURES & BENEFITS**

- A highly defined sculpting process results in high definition shaping and detailing
- Pre primed and ready for painting
- Easy to finish with high quality paints
- Easy to cut, sand and mitre to requirements
- Suitable for outdoor use when treated correctly
- Abrasion resistance, great for installations at floor level
- Resistant to common solvents and light moisture as standard
- High Heat Resistance, 70°C Max

#### Installation



**DecoFix Pro**Surface treatment



**DecoFix Power** Surface treatment



**DecoFix Extra**Surface treatment



## **Storage and Installation Conditions**







- Store profiles and adhesives at room temperature
- Wait 24 hours before installing to ensure correct