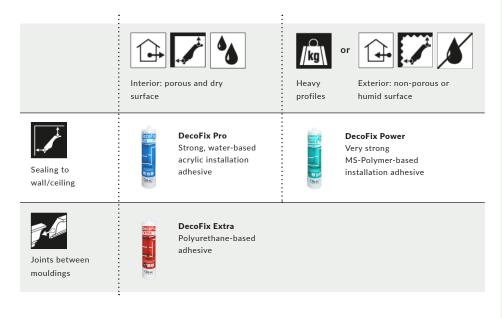

#### Installation

**DecoFix Pro**Surface treatment

**DecoFix Power** Surface treatment

**DecoFix Extra**Surface treatment