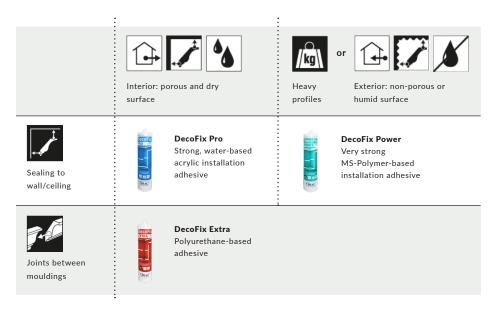

### Installation

**DecoFix Pro**Surface treatment

**DecoFix Power** Surface treatment

**DecoFix Extra** Surface treatment