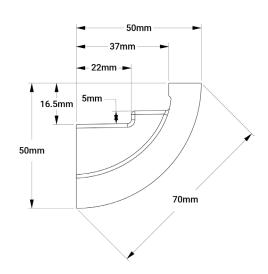

**| SKU: TAGC362-2M** 

















## **TECHNICAL INFORMATION**

### **Technical Info**

| Composition       | PU - Polyurethane                           |
|-------------------|---------------------------------------------|
| Hardness          | > 30 shore D                                |
| Density           | ± 215 kg/m³                                 |
| Thickness         | 8mm > 30mm                                  |
| Fire Standard     | E                                           |
| Environment       | CFC free                                    |
| Toxic             | Free of asbestos, cyanides and formaldehyde |
| Water Absorption  | < 0.1%                                      |
| Heat Conductivity | $\lambda$ = 0.029 W/mK                      |

#### **Dimensions**







# ULTRA LEDS



ultraleds.co.uk



0800 088 3300



✓ orders@ultraleds.co.uk

## **FEATURES & BENEFITS**

- A highly defined sculpting process results in high definition shaping and detailing
- Pre primed and ready for painting
- Easy to finish with high quality paints
- Easy to cut, sand and mitre to requirements
- Suitable for outdoor use when treated correctly
- Abrasion resistance, great for installations at floor level
- Resistant to common solvents and light moisture as standard
- High Heat Resistance, 70°C Max

### Installation



**DecoFix Pro**Surface treatment



**DecoFix Power** Surface treatment



**DecoFix Extra** Surface treatment



## **Storage and Installation Conditions**







- Store profiles and adhesives at room temperature
- Wait 24 hours before installing to en