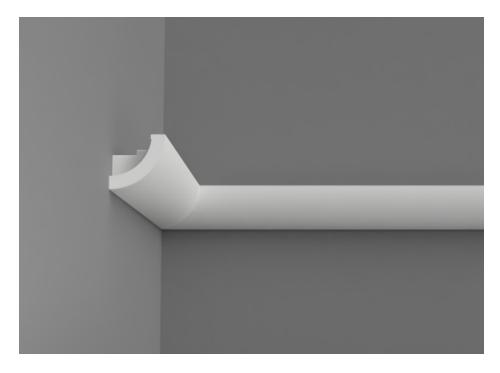

# **CURVED HIGH DENSITY PU WALL COVING PUROTOUCH®**

**| SKU: TAGC362-2M** 

#### **Dimensions**