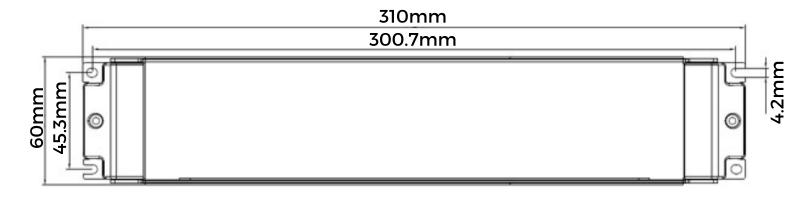

| Input Voltage       | 220-240VAC                 |
|---------------------|----------------------------|
| Channels            | 1                          |
| Power Factor        | PF >0.95                   |
| Output Current      | 8.3A                       |
| Wattage             | 200w                       |
| Voltage             | 24V                        |
| Dimming Modes       | DALI/Touch DIM/1-10V/      |
|                     | Adjustable resistance /PWM |
| Working Temperature | -20° ~ +50°                |
| Efficiency          | 88%                        |
| IP Rating           | IP20                       |
| Dimensions          | 310mm×60mm×45mm(L×W×H)     |
| Weight              | 860g                       |
| Warranty            | 3 years                    |
|                     |                            |