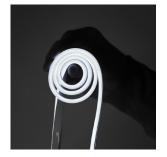

## **FEATURES & BENEFITS**

- Introducing our smallest, most flexible LED Neon. The 4x10mm offers a non-spotting, fully diffused light output. The splashproof silicon coating is fully flexible with a bend radius of up to 30mm
- High quality, high brightness
- Suitable for indoor and outdoor use
- Salt Water Resistant Solvent Resistant **UV** Resistant Flame Resistant

## **DESCRIPTION**

Introducing our smallest, most flexible LED Neon yet. The 4x10mm offers a non-spotting, fully diffused light output. The splashproof silicon coating is fully flexible with a bend radius of up to 30mm, making it ideal for use in signage and display installations both indoors and outdoors.