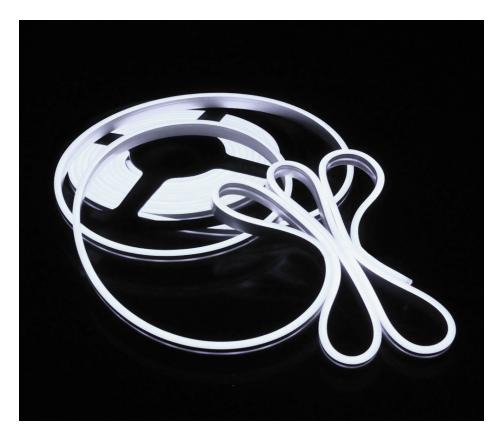

## **FEATURES & BENEFITS**

- Introducing our smallest, most flexible LED Neon. The 4x10mm offers a non-spotting, fully diffused light output. The splashproof silicon coating is fully flexible with a bend radius of up to 30mm
- High quality, high brightness
- Suitable for indoor and outdoor use
- Salt Water Resistant Solvent Resistant **UV** Resistant Flame Resistant

## **DESCRIPTION**

Introducing our smallest, most flexible LED Neon yet. The 4x10mm offers a non-spotting, fully diffused light output. The splashproof silicon coating is fully flexible with a bend radius of up to 30mm, making it ideal for use in signage and display installations both indoors and outdoors.

Neon Flex is a durable fully diffused linear light perfect for furniture and signage manufacturers thanks to it's easy to install plug and play technology. This neon can be cut easily to your desired lengths at the allocated cut points. Maximum length at any time is 5 metres before visible voltage drops occur.