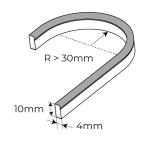

## **Neon Specifications**

| SKU Code        | NEONTOPMICRO410/5MKIT-CW |
|-----------------|--------------------------|
| Voltage         | 12V                      |
| Watts p/M       | 7.9W p/M                 |
| Colour Temp     | Cool White 6000K         |
| Lumens p/M      | 300LM                    |
| Min Bend Radius | 30mm                     |
| CRI             | 80                       |
| Dimensions      | 4mm x 10mm x 5000mm      |
| IP Rating       | IP65                     |
| IK Rating       | IK06                     |
| Cut Points      | Every 17mm               |
| Operating Temp  | -20°C to +45°C           |
| Lifespan        | Up to 36000 Hours        |
| Certification   | CE, RoHs, UL, Reach      |
| Guarantee       | 3 Years                  |
|                 |                          |

## **FEATURES & BENEFITS**

- Introducing our smallest, most flexible LED Neon. The 4x10mm offers a non-spotting, fully diffused light output. The splashproof silicon coating is fully flexible with a bend radius of up to 30mm
- High quality, high brightness
- Suitable for indoor and outdoor use
- Salt Water Resistant Solvent Resistant **UV** Resistant Flame Resistant

## **DESCRIPTION**

Introducing our smallest, most flexible LED Neon yet. The 4x10mm offers a non-spotting, fully diffused light output. The splashproof silicon coating is fully flexible with a bend radius of up to 30mm, making it ideal for use in signage and display installations both indoors and outdoors.