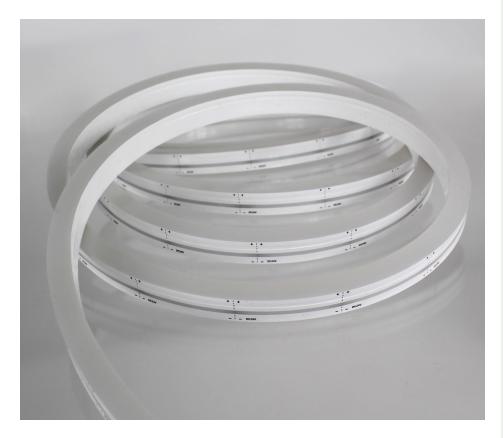

# **DESCRIPTION**

Introducing our IP67 Silicone Neon Flex, at only  $12 \times 17$ mm and featuring a 90 CRI spot free high lumen output, this revolutionary neon flex can be recessed or surface mounted making it a complete, highly versatile systematic installation solution.

Making use of a horizontal bend and top light emittance it can be easily moulded and shaped to your requirements and is a more up to date modern solution to PVC neon.

#### This 10 metre kit includes

A 10 metre reel of silicone neon flex with a 45cm 5 Core Tinned end power feed at each end, 1 set of end caps, 1 silicone glue tube, 2 solder-free power connectors and 30 PC mounting clips with screws. The cable length can be extended at each end to your specification. Please get in touch if you would like a quote for this service.