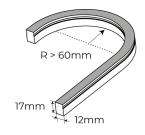

#### **Neon Specifications**

| SKU Code        | NEONTOP1217/10MKIT-RGBWW  |
|-----------------|---------------------------|
| Voltage         | 24V                       |
| Watts p/M       | 16W p/M                   |
| Colour Temp     | Red: 620-630nm            |
|                 | Green: 525-530nm          |
|                 | Blue: 465-470nm           |
|                 | White: 3000K   520 LM p/m |
| Min Bend Radius | 60mm                      |
| CRI             | 90                        |
| Dimensions      | 12mm x 17mm x 10000mm     |
| IP Rating       | IP67                      |
| IK Rating       | IK08                      |
| Cut Points      | Every 62.5mm              |
| Operating Temp  | -20°C to +45°C            |
| Lifespan        | Up to 36000 Hours         |
| Certification   | CE, RoHs, UL, Reach       |
| Guarantee       | 3 Years                   |
|                 |                           |

# **DESCRIPTION**

Introducing our IP67 Silicone Neon Flex, at only  $12 \times 17$ mm and featuring a 90 CRI spot free high lumen output, this revolutionary neon flex can be recessed or surface mounted making it a complete, highly versatile systematic installation solution.

Making use of a horizontal bend and top light emittance it can be easily moulded and shaped to your requirements and is a more up to date modern solution to PVC neon.