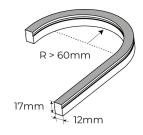

### **Neon Specifications**

| SKU Code        | NEONTOP1217/10MKIT-RGB |
|-----------------|------------------------|
| Voltage         | 24V                    |
| Watts p/M       | 13.2W p/M              |
| Colour Temp     | Red: 620-630nm         |
|                 | Green: 525-530nm       |
|                 | Blue: 465-470nm        |
| Min Bend Radius | 60mm                   |
| CRI             | 90                     |
| Dimensions      | 12mm x 17mm x 10000mm  |
| IP Rating       | IP67                   |
| IK Rating       | IK08                   |
| Cut Points      | Every 83mm             |
| Operating Temp  | -20°C to +45°C         |
| Lifespan        | Up to 36000 Hours      |
| Certification   | CE, RoHs, UL, Reach    |
| Guarantee       | 3 Years                |

# **DESCRIPTION**

Introducing our IP67 Silicone Neon Flex, at only  $12 \times 17$ mm and featuring a 90 CRI spot free high lumen output, this revolutionary neon flex can be recessed or surface mounted making it a complete, highly versatile systematic installation solution.

Making use of a horizontal bend and top light emittance it can be easily moulded and shaped to your requirements and is a more up to date modern solution to PVC neon.