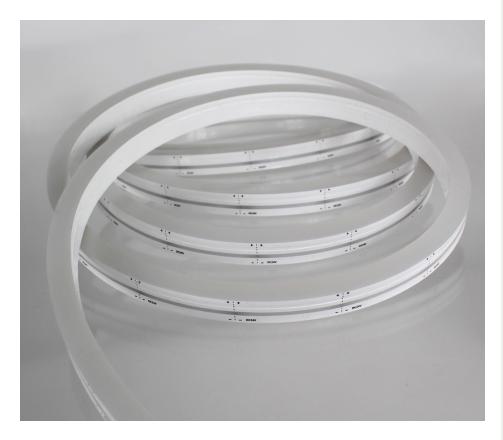

# **DESCRIPTION**

Introducing our IP67 Silicone Neon Flex, at only  $12 \times 17$ mm and featuring a 90 CRI spot free high lumen output, this revolutionary neon flex can be recessed or surface mounted making it a complete, highly versatile systematic installation solution.

Also featuring resistance to saline solutions, acid & alkali, corrosive gases, fire and UV, this Neon Flex is a perfect lighting solution for both heavy duty and display lighting requirements. These features make this Neon Flex suitable for installations on yatchs, super yatchs, facade lighting, indoor and outdoor projects.

Making use of a horizontal bend and top light emittance it can be easily moulded and shaped to your requirements and is a more up to date modern solution to PVC neon.