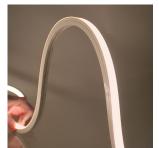

Making use of a vertical bend and side light emittance it can be easily moulded and shaped to your requirements and is a more up to date modern solution to PVC neon.

Our 50 metre reels of Neon Flex are supplied in a continuous 50 metre length