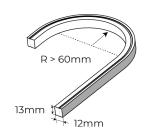

#### **Neon Specifications**

| SKU Code        | NEONSIDE1312/50M-WW   |
|-----------------|-----------------------|
| Voltage         | 48V                   |
| Watts p/M       | 5.3W p/M              |
| Colour          | Warm White            |
| Colour Temp     | 3000K                 |
| Lumens p/M      | 320LM                 |
| Min Bend Radius | 60mm                  |
| CRI             | 90                    |
| Dimensions      | 13mm x 12mm x 50000mm |
| IP Rating       | IP67                  |
| IK Rating       | IK08                  |
| Cut Points      | Every 100mm           |
| Operating Temp  | -20°C to +45°C        |
| Lifespan        | Up to 36000 Hours     |
| Certification   | CE, RoHs, UL, Reach   |
|                 |                       |

## **DESCRIPTION**

Introducing our IP67 Silicone Neon Flex, at only  $13 \times 12$ mm and featuring a 90 CRI spot free high lumen output, this revolutionary neon flex can be recessed or surface mounted making it a complete, highly versatile systematic installation solution.

Making use of a vertical bend and side light emittance it can be easily moulded and shaped to your requirements and is a more up to date modern solution to PVC neon.

Our 50 metre reels of Neon Flex are supplied in a continuous 50 metre length