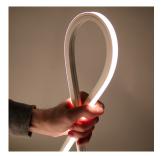

Making use of a vertical bend and side light emittance it can be easily moulded and shaped to your requirements and is a more up to date modern solution to PVC neon.

Our 50 metre reels of Neon Flex are supplied in a continuous 50 metre length