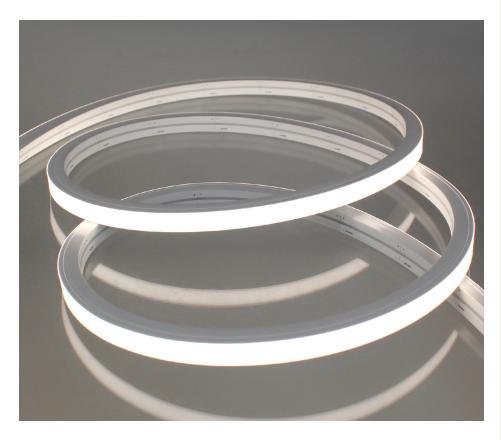

## **DESCRIPTION**

Introducing our IP67 Silicone Neon Flex, at only  $13 \times 12$ mm and featuring a 90 CRI spot free high lumen output, this revolutionary neon flex can be recessed or surface mounted making it a complete, highly versatile systematic installation solution.

Also featuring resistance to saline solutions, acid & alkali, corrosive gases, fire and UV, this Neon Flex is a perfect lighting solution for both heavy duty and display lighting requirements. These features make this Neon Flex suitable for installations on yatchs, super yatchs, facade lighting, indoor and outdoor projects.

Making use of a vertical bend and side light emittance it can be easily moulded and shaped to your requirements and is a more up to date modern solution to PVC neon.

Our 50 metre reels of Neon Flex are supplied in a continuous 50 metre length