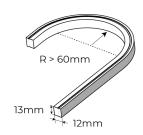

### **Neon Specifications**

| SKU Code        | NEONSIDE1312/10MKIT-WW |
|-----------------|------------------------|
| Voltage         | 24V                    |
| Watts p/M       | 10.6W p/M              |
| Colour          | Warm White             |
| Colour Temp     | 3000K                  |
| Lumens p/M      | 670LM                  |
| Min Bend Radius | 60mm                   |
| CRI             | 90                     |
| Dimensions      | 13mm x 12mm x 10000mm  |
| IP Rating       | IP67                   |
| IK Rating       | IK08                   |
| Cut Points      | Every 50mm             |
| Operating Temp  | -20°C to +45°C         |
| Lifespan        | Up to 36000 Hours      |
|                 |                        |
| Certification   | CE, RoHs, UL, Reach    |

# **DESCRIPTION**

Introducing our IP67 Silicone Neon Flex, at only  $13 \times 12$ mm and featuring a 90 CRI spot free high lumen output, this revolutionary neon flex can be recessed or surface mounted making it a complete, highly versatile systematic installation solution.

Making use of a vertical bend and side light emittance it can be easily moulded and shaped to your requirements and is a more up to date modern solution to PVC neon.