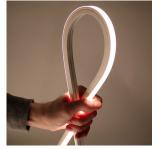

Making use of a vertical bend and side light emittance it can be easily moulded and shaped to your requirements and is a more up to date modern solution to PVC neon.