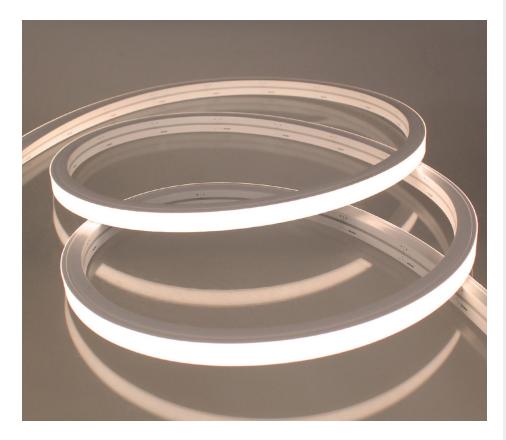

# **DESCRIPTION**

Introducing our IP67 Silicone Neon Flex, at only  $13 \times 12$ mm and featuring a 90 CRI spot free high lumen output, this revolutionary neon flex can be recessed or surface mounted making it a complete, highly versatile systematic installation solution.

Making use of a vertical bend and side light emittance it can be easily moulded and shaped to your requirements and is a more up to date modern solution to PVC neon.