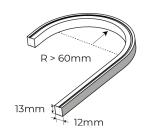

### **Neon Specifications**

| SKU Code        | NEONSIDE1312/10MKIT-NW |
|-----------------|------------------------|
| Voltage         | 24V                    |
| Watts p/M       | 10.6W p/M              |
| Colour          | Neutral White          |
| Colour Temp     | 4000K                  |
| Lumens p/M      | 670LM                  |
| Min Bend Radius | 60mm                   |
| CRI             | 90                     |
| Dimensions      | 13mm x 12mm x 10000mm  |
| IP Rating       | IP67                   |
| IK Rating       | IK08                   |
| Cut Points      | Every 50mm             |
| Operating Temp  | -20°C to +45°C         |
| Lifespan        | Up to 36000 Hours      |
| Certification   | CE, RoHs, UL, Reach    |
| Guarantee       | 3 Years                |

# **DESCRIPTION**

Introducing our IP67 Silicone Neon Flex, at only  $13 \times 12$ mm and featuring a 90 CRI spot free high lumen output, this revolutionary neon flex can be recessed or surface mounted making it a complete, highly versatile systematic installation solution.

Making use of a vertical bend and side light emittance it can be easily moulded and shaped to your requirements and is a more up to date modern solution to PVC neon.