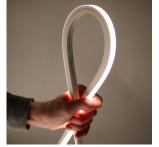

# **DESCRIPTION**

Introducing our IP67 Silicone Neon Flex, at only  $13 \times 12$ mm and featuring a 90 CRI spot free high lumen output, this revolutionary neon flex can be recessed or surface mounted making it a complete, highly versatile systematic installation solution.

Making use of a vertical bend and side light emittance it can be easily moulded and shaped to your requirements and is a more up to date modern solution to PVC neon.