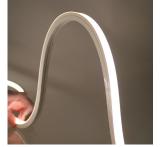

# **DESCRIPTION**

Introducing our IP67 Silicone Neon Flex, at only  $13 \times 12$ mm and featuring a 90 CRI spot free high lumen output, this revolutionary neon flex can be recessed or surface mounted making it a complete, highly versatile systematic installation solution.

Making use of a vertical bend and side light emittance it can be easily moulded and shaped to your requirements and is a more up to date modern solution to PVC neon.