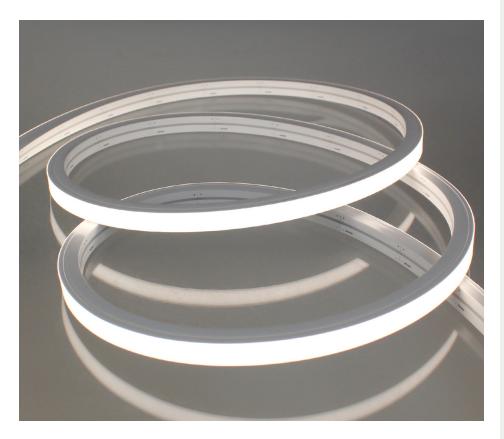

# **DESCRIPTION**

Introducing our IP67 Silicone Neon Flex, at only  $13 \times 12$ mm and featuring a 90 CRI spot free high lumen output, this revolutionary neon flex can be recessed or surface mounted making it a complete, highly versatile systematic installation solution.

Also featuring resistance to saline solutions, acid & alkali, corrosive gases, fire and UV, this Neon Flex is a perfect lighting solution for both heavy duty and display lighting requirements. These features make this Neon Flex suitable for installations on yatchs, super yatchs, facade lighting, indoor and outdoor projects.

Making use of a vertical bend and side light emittance it can be easily moulded and shaped to your requirements and is a more up to date modern solution to PVC neon.