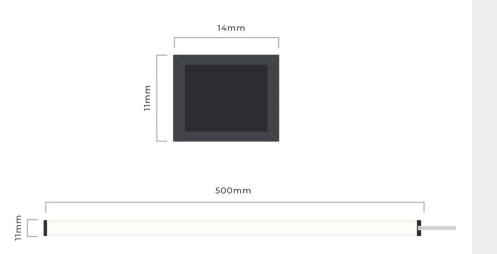

## **Specification**

| SKU Code           | MON-LIN5-WW         |
|--------------------|---------------------|
| Voltage            | 12V                 |
| Wattage            | 4.8W                |
| Length             | 522mm               |
| Colour             | Warm White          |
| Colour Temperature | 3000K               |
| IP Rating          | IP54                |
| Lumens p/M         | 265lm               |
| CRI                | >80                 |
| Material           | Aluminium           |
| Cable Length       | 2000mm              |
| Dimensions         | 522mm x 11mm x 14mm |
| Guarantee          | 2 Years             |