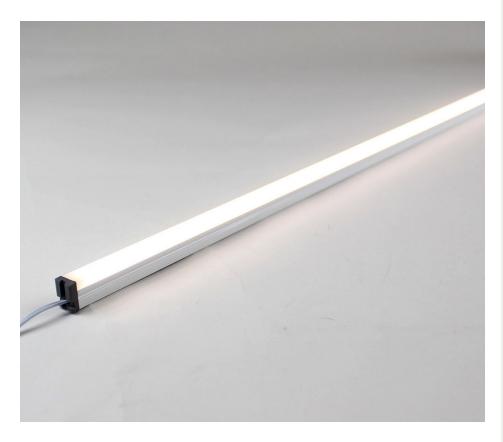

# 500MM LINEAR LED SHELF LIGHT, WARM WHITE 3000K, IP54, 12V

**| SKU: MON-LIN5-WW** 

## **DESCRIPTION**

Surface mounted warm white splashproof light bar. This 500mm LED strip light is ideal for installation in Kitchens and Bathrooms (Zone 1) thanks to it's IP54 Ingress Protection rating. Featuring plug and play technology compatible with the Syndeo furniture lighting system. Using the 5 ports of the compatible Syndeo driver multiple light bars can be controlled in one system.

## **FEATURES & BENEFITS**

- Surface mounted splashproof light bar. This LED strip light is ideal for installation in Kitchens and Bathrooms thanks to it's IP54 Ingress
   Protection rating
- High quality, high brightness
- Compatible with Syndeo Plug
  & Play installation system
- Need a custom length?
  We can manufacture our lightbars to your exact specification