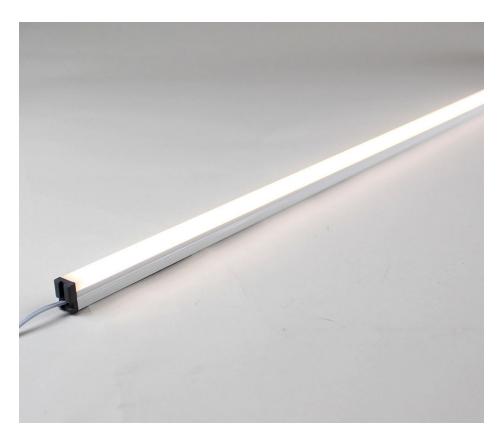

# **500MM LINEAR LED SHELF LIGHT, NEUTRAL WHITE 4000K, IP54, 12V**

**I SKU: MON-LIN5-NW** 

4000 Κ

**12V** 

### **Specification**

| SKU Code           | MON-LIN5-NW         |
|--------------------|---------------------|
| Voltage            | 12V                 |
| Wattage            | 4.8W                |
| Length             | 522mm               |
| Colour             | Neutral White       |
| Colour Temperature | 4000K               |
| IP Rating          | IP54                |
| Lumens             | 265lm               |
| CRI                | >80                 |
| Material           | Aluminium           |
| Cable Length       | 2000mm              |
| Dimensions         | 522mm x 11mm x 14mm |
| Guarantee          | 2 Years             |
|                    |                     |

### **FEATURES & BENEFITS**

- Surface mounted splashproof light bar. This LED strip light is ideal for installation in Kitchens and Bathrooms thanks to it's IP54 Ingress Protection rating
- High quality, high brightness
- Compatible with Syndeo Plug & Play installation system
- Need a custom length? We can manufacture our lightbars to your exact specification

### **DESCRIPTION**

Surface mounted warm white splashproof light bar. This 500mm LED strip light is ideal for installation in Kitchens and Bathrooms (Zone 1) thanks to it's IP54 Ingress Protection rating. Featuring plug and play technology compatible with the Syndeo furniture lighting system. Using the 5 ports of the compatible Syndeo driver multiple light bars can be controlled in one system.