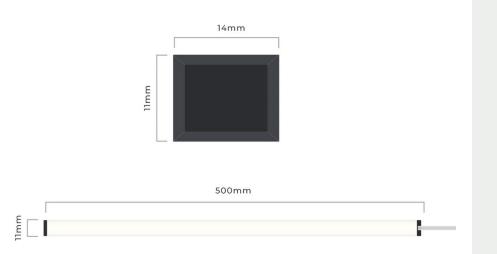

### **Specification**

| SKU Code           | MON-LIN5-NW         |
|--------------------|---------------------|
| Voltage            | 12V                 |
| Wattage            | 4.8W                |
| Length             | 522mm               |
| Colour             | Neutral White       |
| Colour Temperature | 4000K               |
| IP Rating          | IP54                |
| Lumens             | 265lm               |
| CRI                | >80                 |
| Material           | Aluminium           |
| Cable Length       | 2000mm              |
| Dimensions         | 522mm x 11mm x 14mm |
| Guarantee          | 2 Years             |
|                    |                     |

#### Important:

Although this light bar is splash resistant the recommended Syndeo power supply and controller button is not and therefore must be installed outside of Bathroom zones 0, 1 and 2.

**LIGHT BAR DIAGRAM**