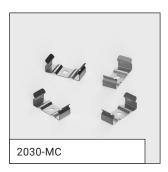

#### **Available Accessories**

| Туре             | SKU     | Colour/Material | Note     |
|------------------|---------|-----------------|----------|
| Endcap           | 2030-EC | Grey            | Set of 4 |
| Mounting Bracket | 2030-MC | Stainless Steel | Set of 4 |