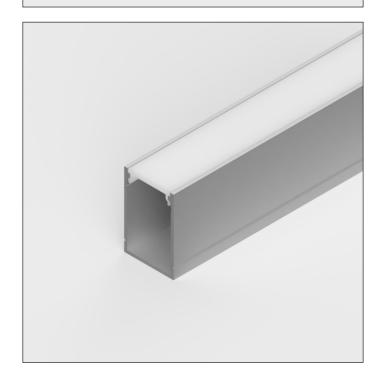

# **Surface Mounted LED Profile**

## Aluminium - IP20 - Max. Strip Width 16mm

## **Key Features**

- Surface Mounted
- Max. Strip Light Width 16mm
- Available in 2M, 3M and custom lengths
- Available in silver
- ► Anodized Aluminium

#### **Product Data**

| Lengths               | 2000mm, 3000mm             |  |
|-----------------------|----------------------------|--|
| Max. Dimensions       | 20mm x 30mm                |  |
| Max. Strip Width      | 16mm                       |  |
| Depth                 | 27.3mm<br>Silver           |  |
| Colours               |                            |  |
| Material              | Anodized Aluminium         |  |
| Diffuser Available    | Semi-Clear                 |  |
| IP Rating             | IP20                       |  |
| Installation Type     | n Type Surface Mounted     |  |
| Accessories Available | Mounting Brackets, Endcaps |  |