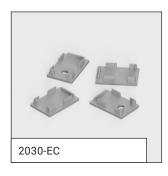

#### **Available Accessories**

| Туре             | SKU     | Colour/Material | Note     |
|------------------|---------|-----------------|----------|
| Endcap           | 2030-EC | Grey            | Set of 4 |
| Mounting Bracket | 2030-MC | Stainless Steel | Set of 4 |