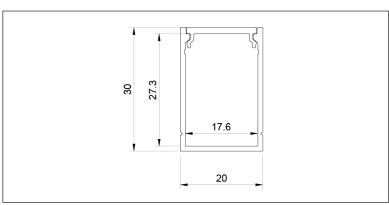

#### **Dimensions**

#### **Product Data**

| Lengths               | 2000mm, 3000mm             |  |
|-----------------------|----------------------------|--|
| Max. Dimensions       | 20mm x 30mm                |  |
| Max. Strip Width      | 16mm                       |  |
| Depth                 | 27.3mm<br>Silver           |  |
| Colours               |                            |  |
| Material              | Anodized Aluminium         |  |
| Diffuser Available    | Semi-Clear                 |  |
| IP Rating             | IP20                       |  |
| Installation Type     | n Type Surface Mounted     |  |
| Accessories Available | Mounting Brackets, Endcaps |  |