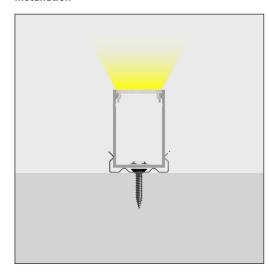

lengths
- Available in silver
- ► Anodized Aluminium

#### **Product Data**

| Lengths               | 2000mm, 3000mm             |  |
|-----------------------|----------------------------|--|
| Max. Dimensions       | 20mm x 30mm                |  |
| Max. Strip Width      | 16mm                       |  |
| Depth                 | 27.3mm<br>Silver           |  |
| Colours               |                            |  |
| Material              | Anodized Aluminium         |  |
| Diffuser Available    | Semi-Clear                 |  |
| IP Rating             | IP20                       |  |
| Installation Type     | n Type Surface Mounted     |  |
| Accessories Available | Mounting Brackets, Endcaps |  |

# Available SKU's

| 2030SCD-2M |
|------------|
| 2030SCD-3M |

#### Installation



#### **Dimensions**



#### **Available Accessories**

| Туре             | SKU     | Colour/Material | Note     |
|------------------|---------|-----------------|----------|
| Endcap           | 2030-EC | Grey            | Set of 4 |
| Mounting Bracket | 2030-MC | Stainless Steel | Set of 4 |