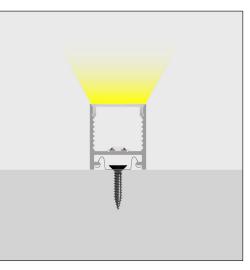

ct Data

| Lengths               | 2000mm, 3000mm             |  |
|-----------------------|----------------------------|--|
| Max. Dimensions       | 19.5mm x 22.7mm            |  |
| Max. Strip Width      | 16mm                       |  |
| Depth                 | 15.3mm                     |  |
| Colours               | Silver                     |  |
| Material              | Anodized Aluminium         |  |
| Diffuser Available    | Semi-Clear                 |  |
| IP Rating             | IP20                       |  |
| Installation Type     | Surface Mounted            |  |
| Accessories Available | Mounting Brackets, Endcaps |  |
|                       |                            |  |

## Available SKU's

| 2023SCD-2M |  |
|------------|--|
| 2023SCD-3M |  |

#### Installation



#### Dimensions



# tagra®

#### Available Accessories

| Туре             | SKU     | Colour/Material | Note     |
|------------------|---------|-----------------|----------|
| Endcap           | 2023-EC | Grey            | Set of 4 |
| Mounting Bracket | 2023-MC | Stainless Steel | Set of 4 |



11 //

2023-MC