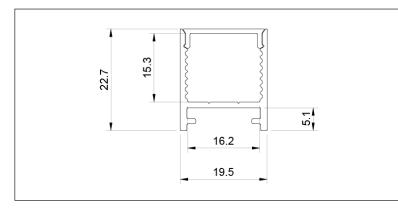

#### Dimensions

## Product Data

| Lengths               | 2000mm, 3000mm             |  |
|-----------------------|----------------------------|--|
| Max. Dimensions       | 19.5mm x 22.7mm            |  |
| Max. Strip Width      | 16mm                       |  |
| Depth                 | 15.3mm                     |  |
| Colours               | Silver                     |  |
| Material              | Anodized Aluminium         |  |
| Diffuser Available    | Semi-Clear                 |  |
| IP Rating             | IP20                       |  |
| Installation Type     | Surface Mounted            |  |
| Accessories Available | Mounting Brackets, Endcaps |  |
|                       |                            |  |