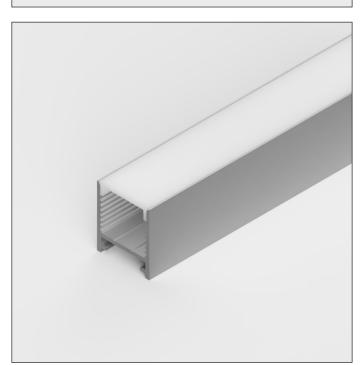

## Surface Mounted LED Profile

## Aluminium - IP20 - Max. Strip Width 16mm

## SKU: 2023SCD

#### **Key Features**

- Surface Mounted
- Max. Strip Light Width 16mm
- Available in 2M, 3M and custom lengths
- ► Available in silver
- Anodized Aluminium