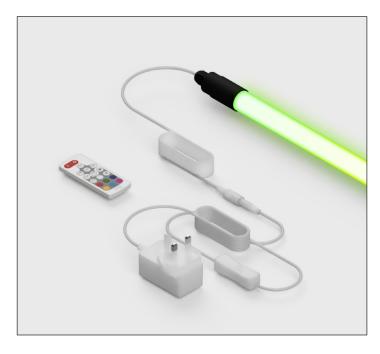

## DAZE Plug & Play LED Neon Tube Light

- RGB Colour Changing - IP20 - 1.5m

# SKU: NTUBE/24VRGB/PP/BLK-1.5M

- ► RGB Colour Changing
- ► Remote Control
- ▶ Black End Caps▶ Adjust Brightness
- ▶ Dynamic Modes
- ▶ Plug & Play

### Description

- ▶ Quick and easy to install.
- Perfect for living spaces, kids rooms, gaming rooms, home bars and offices.
- ► Remote control included.
- ▶ Not recommended for commercial use.