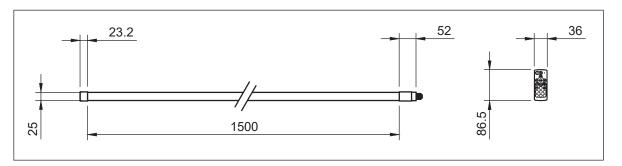

|----------|
| 24V            | 15.0W   | 0.62A   | BS UK 3 Pin | 220-240V AC   | IP20      | Yes      |

| Cable Length            | Cable Length            | Cable Gauge | Life Time | Safety   | Operating Temperature |
|-------------------------|-------------------------|-------------|-----------|----------|-----------------------|
| 2000mm (Tube - DC Jack) | 1800mm (DC Jack - Plug) | 20 AWG      | 30,000hrs | Class II | 0°C ~ +45°C           |

#### Remote Control Data

| Туре | Frequency | Input Voltage | Battery | Control Distance | IP Rating | Operating Temperature |
|------|-----------|---------------|---------|------------------|-----------|-----------------------|
| RF   | 2.4GHz    | 3V DC         | CR2032  | Less than >5m    | IP20      | 0°C ~ +45°C           |

## Dimensions