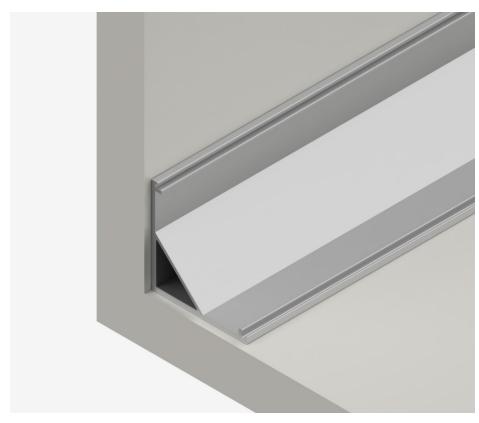

## **Profile Specifications**

|                | 2M                   | 3M                   |
|----------------|----------------------|----------------------|
| SKU Code       | CHAN-3030-2M         | CHAN-3030-3M         |
| Length         | 2000mm               | 3000mm               |
| External Dims  | W 30mm x H 30mm      | W 30mm x H 30mm      |
| Internal Dims  | W 21mm x H 17.4mm    | W 21mm x H 17.4mm    |
| Material       | Aluminium            | Aluminium            |
| Colour         | Silver, Black, White | Silver, Black, White |
| IP Rating      | IP20                 | IP20                 |
| Max Tape Width | 20mm                 | 20mm                 |

## **FEATURES & BENEFITS**

- Corner Channel can be used for many applications but is especially useful for placing on 90° edges around kitchens, bathrooms, showrooms and more.
- These Corner Aluminium Channels are designed to be easily installed into tight corners. They also work as a heat sink, which aids the LEDs lifespan as well as slowing down any brightness degradation over time.
- Suitable for both dry and damp locations.
- Available in bespoke lengths.