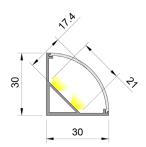

## **Profile Specifications**

|                | 2M                   | 3M                   |
|----------------|----------------------|----------------------|
| SKU Code       | CHAN-3030-2M         | CHAN-3030-3M         |
| Length         | 2000mm               | 3000mm               |
| External Dims  | W 30mm x H 30mm      | W 30mm x H 30mm      |
| Internal Dims  | W 21mm x H 17.4mm    | W 21mm x H 17.4mm    |
| Material       | Aluminium            | Aluminium            |
| Colour         | Silver, Black, White | Silver, Black, White |
| IP Rating      | IP20                 | IP20                 |
| Max Tape Width | 20mm                 | 20mm                 |

## **FEATURES & BENEFITS**

- Corner Channel can be used for many applications but is especially useful for placing on 90° edges around kitchens, bathrooms, showrooms and more.
- These Corner Aluminium Channels are designed to be easily installed into tight corners. They also work as a heat sink, which aids the LEDs lifespan as well as slowing down any brightness degradation over time.
- Suitable for both dry and damp locations.
- Available in bespoke lengths.