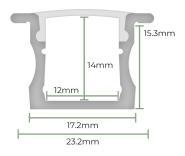

## **Profile Specifications**

|                | 2M                  | 3M                  |
|----------------|---------------------|---------------------|
| SKU Code       | CHAN-23145-2M       | CHAN-23145-3M       |
| Length         | 2000mm              | 3000mm              |
| External Dims  | W 23.2mm x H 15.3mm | W 23.2mm x H 15.3mm |
| Internal Dims  | W 12mm x H 14mm     | W 12mm x H 14mm     |
| Material       | Aluminium           | Aluminium           |
| Colour         | Silver              | Silver              |
| IP Rating      | IP20                | IP20                |
| Max Tape Width | 12mm                | 12mm                |