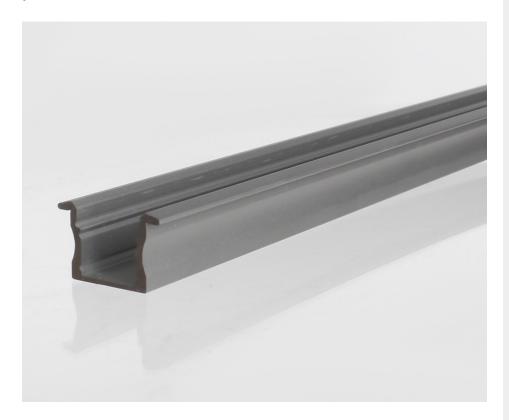

## 23X14.5MM EXTRA DEEP WITH TRIM LED **ALUMINIUM CHANNEL, IP20** (2M, 3M AND CUSTOM LENGTHS)

**I SKU: CHAN-23145** 

## **Profile Specifications**

|                | 2M                  | 3M                  |
|----------------|---------------------|---------------------|
| SKU Code       | CHAN-23145-2M       | CHAN-23145-3M       |
| Length         | 2000mm              | 3000mm              |
| External Dims  | W 23.2mm x H 15.3mm | W 23.2mm x H 15.3mm |
| Internal Dims  | W 12mm x H 14mm     | W 12mm x H 14mm     |
| Material       | Aluminium           | Aluminium           |
| Colour         | Silver              | Silver              |
| IP Rating      | IP20                | IP20                |
| Max Tape Width | 12mm                | 12mm                |

## **FEATURES & BENEFITS**

- This extra deep channel with trim is a deeper profile ideal for combatting spotting of individual LEDs. They allow a flush install into grooves or furniture pieces as well as prevent the much unwanted secondary refraction from reflective surfaces.
- These trim channels allow for a flush install into grooves or furniture pieces. They also work as a heat sink, which aids the LEDs lifespan as well as slowing down any brightness degradation over time.
- Suitable for both dry and damp locations.
- Available in bespoke lengths.