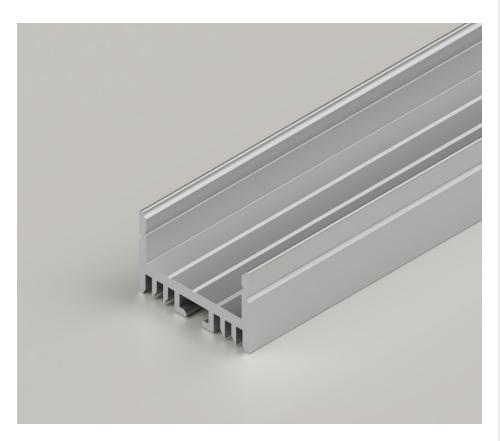

## 25X16.8MM CHUNKY LED ALUMINIUM CHANNEL, IP20 (2M, 3M AND CUSTOM LENGTHS)

**I SKU: CHAN-20168** 

## **Profile Specifications**

|                | 2M                  | 3M                  |
|----------------|---------------------|---------------------|
| SKU Code       | CHAN-20168-2M       | CHAN-20168-3M       |
| Length         | 2000mm              | 3000mm              |
| External Dims  | W 23.5mm x H 15.6mm | W 23.5mm x H 15.6mm |
| Internal Dims  | W 20.4mm x H 8.5mm  | W 20.4mm x H 8.5mm  |
| Material       | Aluminium           | Aluminium           |
| Colour         | Silver              | Silver              |
| IP Rating      | IP20                | IP20                |
| Max Tape Width | 20mm                | 20mm                |

## **FEATURES & BENEFITS**

- This aluminium profile is thicker and more robust than our standard profiles, making it ideal for larger commercial and industrial installations. With 20mm internal width it is even capable of housing two of our standard width LED strips side by side.
- These Recessed Flat Aluminium Channels allow for a flush install into grooves or furniture pieces. They also work as a heat sink, which aids the LEDs lifespan as well as slowing down any brightness degradation over time.
- Suitable for both dry and damp locations.
- Available in bespoke lengths.