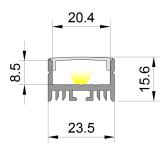

## **Profile Specifications**

|                | 2M                  | 3M                  |
|----------------|---------------------|---------------------|
| SKU Code       | CHAN-20168-2M       | CHAN-20168-3M       |
| Length         | 2000mm              | 3000mm              |
| External Dims  | W 23.5mm x H 15.6mm | W 23.5mm x H 15.6mm |
| Internal Dims  | W 20.4mm x H 8.5mm  | W 20.4mm x H 8.5mm  |
| Material       | Aluminium           | Aluminium           |
| Colour         | Silver              | Silver              |
| IP Rating      | IP20                | IP20                |
| Max Tape Width | 20mm                | 20mm                |