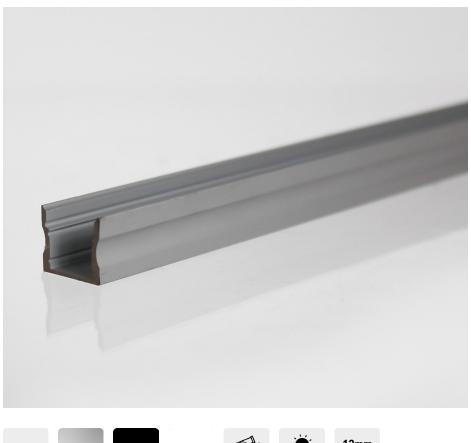

# 17.1X14.5MM EXTRA DEEP LED ALUMINIUM CHANNEL, IP20 (2M, 3M AND CUSTOM LENGTHS)

| SKU: CHAN-171145

IP20

SILVER

WHITE

UV Resistant

12mm Tape Width

### **FEATURES & BENEFITS**

- This channel is a deeper profile ideal for combatting spotting of individual LEDs.
  These channels with no trim are suitable for housing and protecting our LED strips.
  They allow a flush install into grooves or furniture pieces as well as prevent the much unwanted secondary refraction from reflective surfaces.
- They also act as a heat sink for them as well, which in turn will increase the LEDs lifetime as well as slowing down any brightness degradation over time.
- Suitable for both dry and damp locations.
- Available in bespoke lengths.