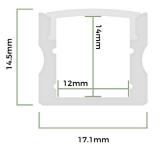

#### **Profile Specifications**

|                | 2M                   | 3M        |
|----------------|----------------------|-----------|
| SKU Code       | CHAN-171145-2M       | CHAN-:    |
| Length         | 2000mm               | 3000mr    |
| External Dims  | W 17.1mm x H 14.5mm  | W 17.1r   |
| Internal Dims  | W 12mm x H 14mm      | W 12mr    |
| Material       | Aluminium            | Alumini   |
| Colour         | Silver, Black, White | Silver, E |
| IP Rating      | IP20                 | IP20      |
| Max Tape Width | 12mm                 | 12mm      |