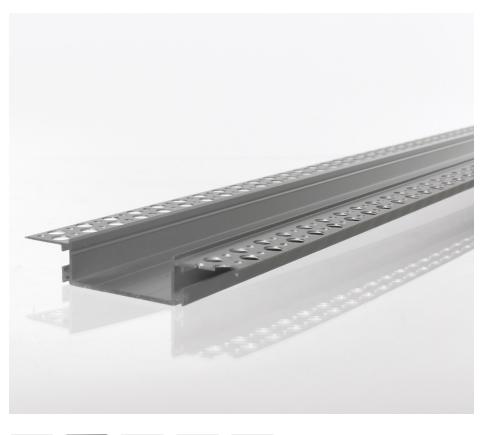

## EXTRA WIDE PLASTER-IN RECESSED LED ALUMINIUM CHANNEL, IP20 (2M, 3M AND CUSTOM LENGTHS)

| SKU: 9818

## **FEATURES & BENEFITS**

- Our modern Plaster in extrusions - trimless profiles for recessing into plastered walls and ceilings for an incredible seamless diffused light output.
- This innovative product is designed to plaster in to plaster board for an beautiful seamless lighting effect.
   Available in 2 and 3m lengths or custom metered lengths.
- Simply screw the profile into
   10mm drywall and plaster over
   then add the diffuser.
- Available in bespoke lengths.
- Perfect for indoor and outdoor use.