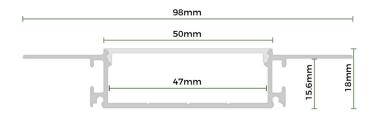

## **Profile Specifications**

|                | 2M              | 3M              |
|----------------|-----------------|-----------------|
| SKU Code       | 9818-2M         | 9818-3M         |
| Length         | 2000mm          | 3000mm          |
| External Dims  | W 98mm x H 18mm | W 98mm x H 18mm |
| Internal Dims  | W 47mm x H 15mm | W 47mm x H 15mm |
| Material       | Aluminium       | Aluminium       |
| Colour         | Silver          | Silver          |
| IP Rating      | IP20            | IP20            |
| Max Tape Width | 45mm            | 45mm            |