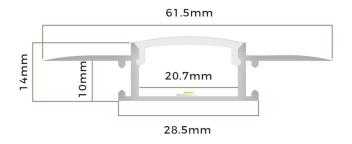

## **Profile Specifications**

|                | 2M                | 3M                |
|----------------|-------------------|-------------------|
| SKU Code       | 6614-2M           | 6614-3M           |
| Length         | 2000mm            | 3000mm            |
| External Dims  | W 61.5mm x H 14mm | W 61.5mm x H 14mm |
| Internal Dims  | W 20.7mm x H 11mm | W 20.7mm x H 11mm |
| Material       | Aluminium         | Aluminium         |
| Colour         | Silver            | Silver            |
| IP Rating      | IP20              | IP20              |
| Max Tape Width | 20mm              | 20mm              |