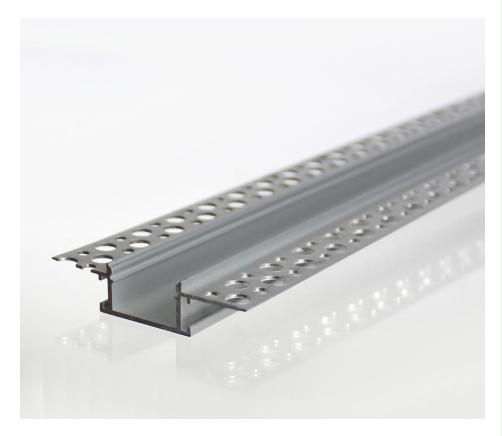

## PLASTER-IN STANDARD RECESSED LED ALUMINIUM **CHANNEL, IP20 (2M, 3M AND CUSTOM LENGTHS)**

**ISKU: 6114** 

## **FEATURES & BENEFITS**

- Our modern Plaster in extrusions - trimless profiles for recessing into plastered walls and ceilings for an incredible seamless diffused light output.
- This innovative product is designed to plaster in to plaster board for an beautiful seamless lighting effect. Available in 2 and 3m lengths or custom metered lengths.
- Simply screw the profile into 10mm drywall and plaster over then add the diffuser.
- Available in bespoke lengths.
- Perfect for indoor and outdoor use.