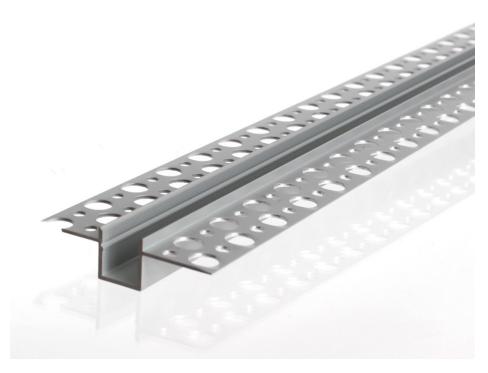

## PLASTER-IN SLIM RECESSED LED ALUMINIUM **CHANNEL, IP20 (2M, 3M AND CUSTOM LENGTHS)**

| SKU: 5213

## **FEATURES & BENEFITS**

- Our modern Plaster in extrusions - trimless profiles for recessing into plastered walls and ceilings for an incredible seamless diffused light output.
- This innovative product is designed to plaster in to plaster board for an beautiful seamless lighting effect. Available in 2 and 3m lengths or custom metered lengths.
- Simply screw the profile into 10mm drywall and plaster over then add the diffuser.
- Available in bespoke lengths.
- Perfect for indoor and outdoor use.