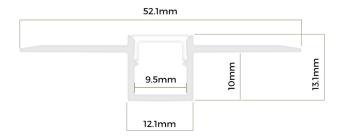

## **Profile Specifications**

|                | 2M                  | 3M                  |
|----------------|---------------------|---------------------|
| SKU Code       | 5213-2M             | 5213-3M             |
| Length         | 2000mm              | 3000mm              |
| External Dims  | W 52.1mm x H 13.3mm | W 52.1mm x H 13.3mm |
| Internal Dims  | W 9.5mm x H 10mm    | W 9.5mm x H 10mm    |
| Material       | Aluminium           | Aluminium           |
| Colour         | Silver              | Silver              |
| IP Rating      | IP20                | IP20                |
| Max Tape Width | 8mm                 | 8mm                 |