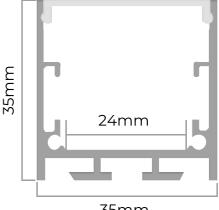

## 3535R3

LENGTHS AVAILABLE Available off the shelf in 2 metre or 3 metre lengths or cut to bespoke sizes..

# **Technical Information**

Lengths Available: 2 Metre / 3 Metre / Bespoke Ingress Protection Rating: IP20 Diffuser Type: Semi Clear, Clip in **Operating Temperature Range:** -30° to +100° Flammability: V2 Fire Rating for PC Cover Aluminium Grade: 6063-T5 UV Stability: Aging Resistance of more than 3 Years Heat Stability: Under °100 UL94 Rating: UL94V2 Manufacturing Tolerances: ± 0.5mm Grade/Type of Anodizing: Ecru oxidation and Grind arenaceous oxidation Heat Transmission Properties: Aluminum specific heat is  $0.88 \times 10 J/(Kg \times \square)$ Light Transmittance: Transparent: 94%, Semi Clear - 90% to 70%, Opal 50% Maximum LED Tape Width: 24mm