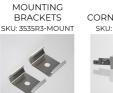

#### ACCESSORIES

A selection of Diffusers Encaps, Connector brackets and suspension kits are available for this channel.

## **Available Accessories**

END CAPS SKU: 3535R3-ENDCAP SUSPENSION KIT SKU: 3535-SUSP

35mm

Email: orders@tagra-lighting.co.uk Web: tagra-lighting.co.uk

tagra