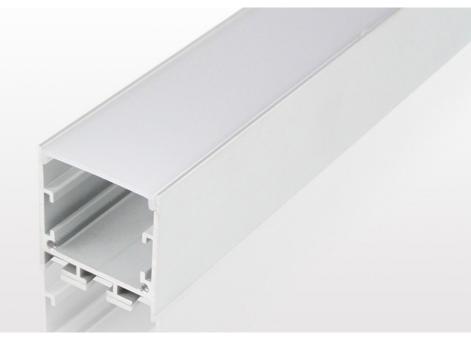

### HEAVY DUTY MOUTABLE/SUSPENDABLE MODULAR CHANNEL

## 3535R3

LENGTHS AVAILABLE Available off the shelf in 2 metre or 3 metre lengths or cut to bespoke sizes..