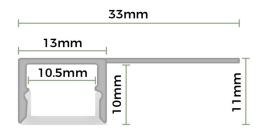

## **Profile Specifications**

|                | 2M               | 3M               |
|----------------|------------------|------------------|
| SKU Code       | 3311-2M          | 3311-3M          |
| Length         | 2000mm           | 3000mm           |
| External Dims  | W 33mm x H 11mm  | W 33mm x H 11mm  |
| Internal Dims  | W 10.5mm x H 9mm | W 10.5mm x H 9mm |
| Material       | Aluminium        | Aluminium        |
| Colour         | Silver           | Silver           |
| IP Rating      | IP20             | IP20             |
| Max Tape Width | 10mm             | 10mm             |