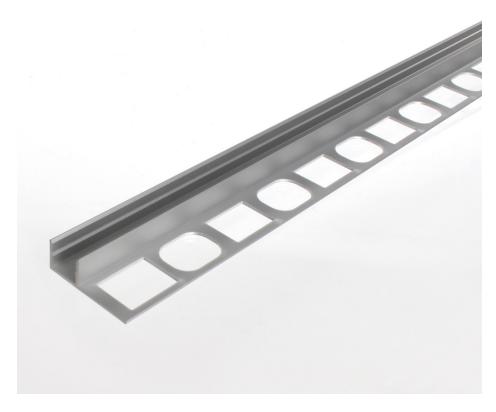

## **TILE-IN LED ALUMINIUM CHANNEL, IP20** (2M, 3M AND CUSTOM LENGTHS)

**ISKU: 3311** 

## **Profile Specifications**

|                | 2M               | 3M               |
|----------------|------------------|------------------|
| SKU Code       | 3311-2M          | 3311-3M          |
| Length         | 2000mm           | 3000mm           |
| External Dims  | W 33mm x H 11mm  | W 33mm x H 11mm  |
| Internal Dims  | W 10.5mm x H 9mm | W 10.5mm x H 9mm |
| Material       | Aluminium        | Aluminium        |
| Colour         | Silver           | Silver           |
| IP Rating      | IP20             | IP20             |
| Max Tape Width | 10mm             | 10mm             |

## **FEATURES & BENEFITS**

- Tile-in aluminium profile allows you to create stunning modern lighting, suitable for bathrooms, kitchens, and any tiled area.
- The end effect will be a stunning light which is seamlessly integrated with your bathroom/kitchen.
- We recommend using No Spotting tape to ensure you get the best light output.
- Due to the unique edge rim you can place standard depth tiles up to 10mm width on top and seal the edges as you would do normally when tiling.
- Available in bespoke lengths.
- Perfect for indoor and outdoor use.