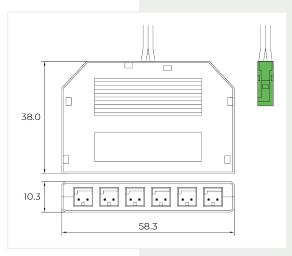

## **TECHNICAL INFORMATION**

| Splitter             | 6 Port           |
|----------------------|------------------|
| SKU Code             | SYN-24V6WAYSPLIT |
| Voltage              | 24V              |
| Switching Capacity   | 60W              |
| Max Current Per Port | 3A               |
| Cable Length         | 1000mm           |
| Cable Gauge          | 2468 20 AWG      |
| Material             | Plastic          |
| Colour               | White            |
| Connection           | Syndeo Connector |
| Number of Ports      | 6                |

6 WAY SPLITTER SOCKET - WITH SYNDEO CONNECTION

| Splitter             | 3 Port           |
|----------------------|------------------|
| SKU Code             | SYN-24V3WAYSPLIT |
| Voltage              | 24V              |
| Switching Capacity   | 60W              |
| Max Current Per Port | 3A               |
| Cable Length         | 1000mm           |
| Cable Gauge          | 2468 20 AWG      |
| Material             | Plastic          |
| Colour               | White            |
| Connection           | Syndeo Connector |
| Number of Ports      | 3                |