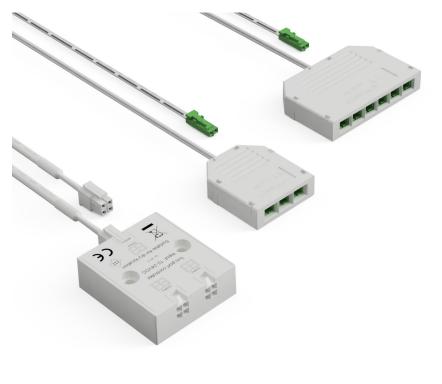

## SYNDEO BY TAGRA® - 24V LIGHTING & ACCESSORY SPLITTERS

## FEATURES & BENEFITS

syndeosystem.com

- Designed to extend and increase the number of connections to the driver
- Available in 6 port & 3 port variations
- Slimline lightweight design for an easy installation
- Splitters capable of withstanding 3A of current
- Includes Sensor Splitter for use with multiple sensors/ switches