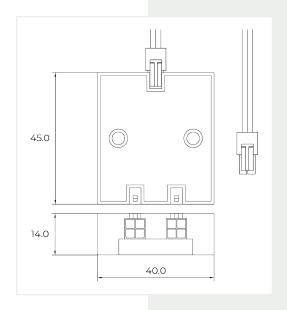

## 3 WAY SPLITTER SOCKET - WITH SYNDEO CONNECTION

| Splitter             | 2 Port Sensor       |
|----------------------|---------------------|
|                      |                     |
| SKU Code             | SYN-SENSPLIT        |
| Voltage              | 12V + 24V           |
| Switching Capacity   | 72W                 |
| Max Current Per Port | 3A                  |
| Cable Length         | 2000mm              |
| Cable Gauge          | 2464 26 AWG         |
| Material             | Plastic             |
| Colour               | White               |
| Connection           | Accessory Connector |
| Number of Ports      | 2                   |
| Mounting (included)  | Adhesive Tape and   |
|                      | 2x (M4x20mm) Screws |

2 PORT SENSOR SPLITTER - WITH ACCESSORY PORT CONNECTION