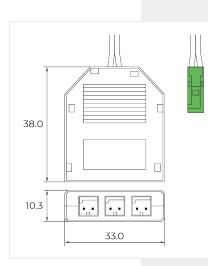

6 WAY SPLITTER SOCKET - WITH SYNDEO CONNECTION

| Splitter             | 3 Port           |
|----------------------|------------------|
| SKU Code             | SYN-24V3WAYSPLIT |
| Voltage              | 24V              |
| Switching Capacity   | 60W              |
| Max Current Per Port | 3A               |
| Cable Length         | 1000mm           |
| Cable Gauge          | 2468 20 AWG      |
| Material             | Plastic          |
| Colour               | White            |
| Connection           | Syndeo Connector |
| Number of Ports      | 3                |

## 3 WAY SPLITTER SOCKET - WITH SYNDEO CONNECTION

| Splitter             | 2 Port Sensor       |
|----------------------|---------------------|
|                      |                     |
| SKU Code             | SYN-SENSPLIT        |
| Voltage              | 12V + 24V           |
| Switching Capacity   | 72W                 |
| Max Current Per Port | 3A                  |
| Cable Length         | 2000mm              |
| Cable Gauge          | 2464 26 AWG         |
| Material             | Plastic             |
| Colour               | White               |
| Connection           | Accessory Connector |
| Number of Ports      | 2                   |
| Mounting (included)  | Adhesive Tape and   |
|                      | 2x (M4x20mm) Screws |