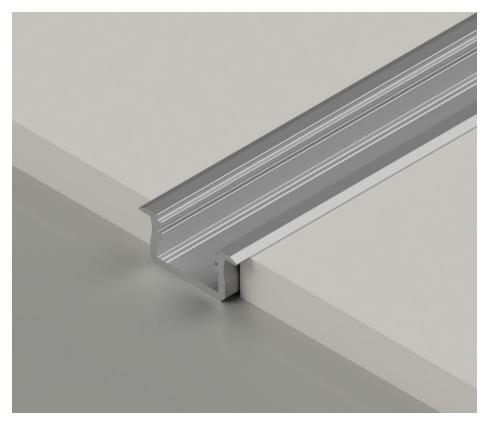

## **Profile Specifications**

|                | 2M                   | 3M                   |
|----------------|----------------------|----------------------|
| SKU Code       | 2193-2M              | 2193-3M              |
| Length         | 2000mm               | 3000mm               |
| External Dims  | W 21mm x H 9.5mm     | W 21mm x H 9.5mm     |
| Internal Dims  | W 13mm x H 6.7mm     | W 13mm x H 6.7mm     |
| Material       | Aluminium            | Aluminium            |
| Colour         | Silver, Black, White | Silver, Black, White |
| IP Rating      | IP20                 | IP20                 |
| Max Tape Width | 12mm                 | 12mm                 |

## **FEATURES & BENEFITS**

- Ideal for intricate design solutions, our aluminium channel is suitable for housing tapes of 12mm width and below. The 2.5mm trim channel can be recessed into furniture pieces for a flush finish.
- These channels can help to create sleek and completely bespoke LED strip lighting installations and each is available with either an opal, semi-clear or clear diffuser
- Suitable for both dry and damp locations.
- Available in bespoke lengths.