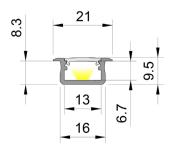

## **Profile Specifications**

|                | 2M                   | 3M                   |
|----------------|----------------------|----------------------|
| SKU Code       | 2193-2M              | 2193-3M              |
| Length         | 2000mm               | 3000mm               |
| External Dims  | W 21mm x H 9.5mm     | W 21mm x H 9.5mm     |
| Internal Dims  | W 13mm x H 6.7mm     | W 13mm x H 6.7mm     |
| Material       | Aluminium            | Aluminium            |
| Colour         | Silver, Black, White | Silver, Black, White |
| IP Rating      | IP20                 | IP20                 |
| Max Tape Width | 12mm                 | 12mm                 |