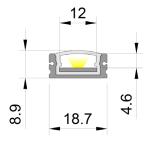

## **Profile Specifications**

|                | 2M                 | 3M                 |
|----------------|--------------------|--------------------|
| SKU Code       | 188IP652M          | 188IP653M          |
| Length         | 2000mm             | 3000mm             |
| External Dims  | W 18.7mm x H 8.9mm | W 18.7mm x H 8.9mm |
| Internal Dims  | W 12mm x H 5mm     | W 12mm x H 5mm     |
| Material       | Aluminium          | Aluminium          |
| Colour         | Silver             | Silver             |
| IP Rating      | IP65               | IP65               |
| Max Tape Width | 12mm               | 12mm               |