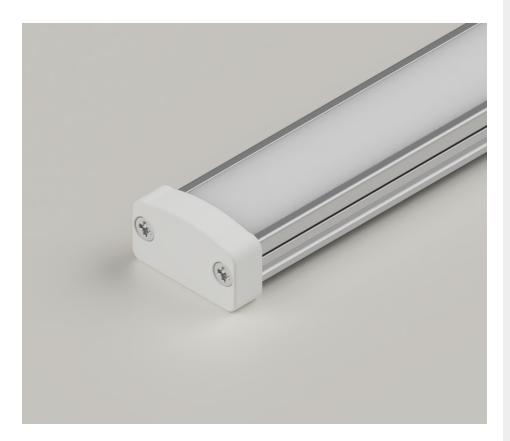

## STANDARD WATER RESISTANT LED ALUMINIUM **CHANNEL, IP65 (2M, 3M AND CUSTOM LENGTHS)**

**I SKU: 188IP65** 

## **Profile Specifications**

|                | 2M                 | 3M                 |
|----------------|--------------------|--------------------|
| SKU Code       | 188IP652M          | 188IP653M          |
| Length         | 2000mm             | 3000mm             |
| External Dims  | W 18.7mm x H 8.9mm | W 18.7mm x H 8.9mm |
| Internal Dims  | W 12mm x H 5mm     | W 12mm x H 5mm     |
| Material       | Aluminium          | Aluminium          |
| Colour         | Silver             | Silver             |
| IP Rating      | IP65               | IP65               |
| Max Tape Width | 12mm               | 12mm               |

## **FEATURES & BENEFITS**

- A fully plastic water resistant channel rectangular shape ideal for being mounted outdoors and in damp environments. This extrusions is a revolutionary design allowing the user to install in damp environments without water ingress.
- This channel uses an inner metal spine inserted into a plastic outer body which works to eliminate water ingress.
- We suggest using a further silicone glue coating inside and out.
- Available in bespoke lengths.