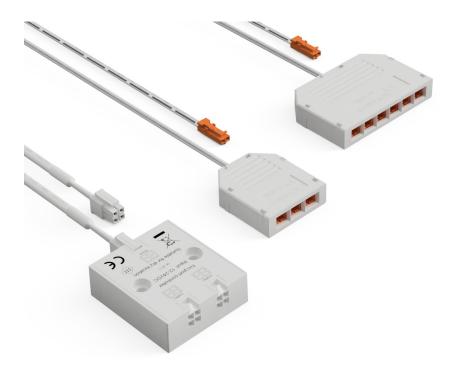

## **FEATURES & BENEFITS**

- Designed to extend and increase the number of connections to the driver
- Available in 6 port & 3 port variations
- Slimline lightweight design for an easy installation
- Splitters capable of withstanding 3A of current
- Includes Sensor Splitter for use with multiple sensors/ switches

### **TECHNICAL INFORMATION**

| Splitter             | 6 Port           |
|----------------------|------------------|
| SKU Code             | SYN-12V6WAYSPLIT |
| Voltage              | 12V              |
| Switching Capacity   | 60W              |
| Max Current Per Port | 3A               |
| Cable Length         | 1000mm           |
| Cable Gauge          | 2468 20 AWG      |
| Material             | Plastic          |
| Colour               | White            |
| Connection           | Syndeo Connector |
| Number of Ports      | 6                |

6 WAY SPLITTER SOCKET

- WITH SYNDEO CONNECTION

| Splitter             | 3 Port           |
|----------------------|------------------|
| SKU Code             | SYN-12V3WAYSPLIT |
| Voltage              | 12V              |
| Switching Capacity   | 60W              |
| Max Current Per Port | 3A               |
| Cable Length         | 1000mm           |
| Cable Gauge          | 2468 20 AWG      |
| Material             | Plastic          |
| Colour               | White            |
| Connection           | Syndeo Connector |
| Number of Ports      | 3                |

#### **3 WAY SPLITTER SOCKET**

- WITH SYNDEO CONNECTION

| Splitter             | 2 Port Sensor       |
|----------------------|---------------------|
| SKU Code             | SYN-SENSPLIT        |
| Voltage              | 12V + 24V           |
| Switching Capacity   | 72W                 |
| Max Current Per Port | 3A                  |
| Cable Length         | 2000mm              |
| Cable Gauge          | 2464 26 AWG         |
| Material             | Plastic             |
| Colour               | White               |
| Connection           | Accessory Connector |
| Number of Ports      | 2                   |
| Mounting (included)  | Adhesive Tape and   |
|                      | 2x (M4x20mm) Screws |

#### **2 PORT SENSOR SPLITTER**

- WITH ACCESSORY PORT CONNECTION