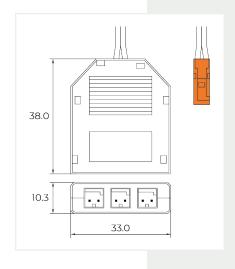

6 WAY SPLITTER SOCKET

- WITH SYNDEO CONNECTION

| Splitter             | 3 Port           |
|----------------------|------------------|
| SKU Code             | SYN-12V3WAYSPLIT |
| Voltage              | 12V              |
| Switching Capacity   | 60W              |
| Max Current Per Port | 3A               |
| Cable Length         | 1000mm           |
| Cable Gauge          | 2468 20 AWG      |
| Material             | Plastic          |
| Colour               | White            |
| Connection           | Syndeo Connector |
| Number of Ports      | 3                |