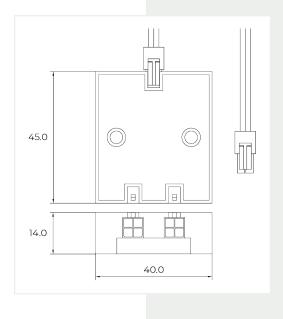

tion           | Syndeo Connector |
| Number of Ports      | 3                |



#### **3 WAY SPLITTER SOCKET**

- WITH SYNDEO CONNECTION

| Splitter             | 2 Port Sensor       |
|----------------------|---------------------|
| SKU Code             | SYN-SENSPLIT        |
| Voltage              | 12V + 24V           |
| Switching Capacity   | 72W                 |
| Max Current Per Port | 3A                  |
| Cable Length         | 2000mm              |
| Cable Gauge          | 2464 26 AWG         |
| Material             | Plastic             |
| Colour               | White               |
| Connection           | Accessory Connector |
| Number of Ports      | 2                   |
| Mounting (included)  | Adhesive Tape and   |
|                      | 2x (M4x20mm) Screws |



#### **2 PORT SENSOR SPLITTER**

- WITH ACCESSORY PORT CONNECTION