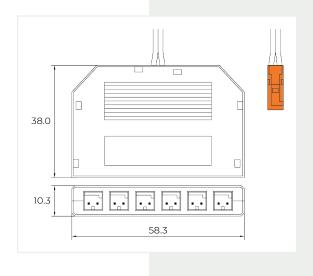

### **TECHNICAL INFORMATION**

| Splitter             | 6 Port           |
|----------------------|------------------|
| SKU Code             | SYN-12V6WAYSPLIT |
| Voltage              | 12V              |
| Switching Capacity   | 60W              |
| Max Current Per Port | 3A               |
| Cable Length         | 1000mm           |
| Cable Gauge          | 2468 20 AWG      |
| Material             | Plastic          |
| Colour               | White            |
| Connection           | Syndeo Connector |
| Number of Ports      | 6                |