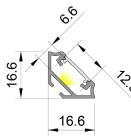

## **Profile Specifications**

|                | 2M                   | 3M                   |
|----------------|----------------------|----------------------|
| SKU Code       | 113113-2M            | 113113-3M            |
| Length         | 2000mm               | 3000mm               |
| External Dims  | W 16.3mm x H 11.3mm  | W 16.3mm x H 11.3mm  |
| Internal Dims  | W 12.5mm x H 6.6mm   | W 12.5mm x H 6.6mm   |
| Material       | Aluminium            | Aluminium            |
| Colour         | Silver, Black, White | Silver, Black, White |
| IP Rating      | IP20                 | IP20                 |
| Max Tape Width | 12mm                 | 12mm                 |