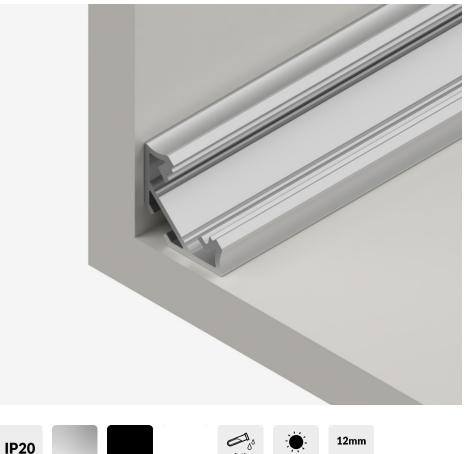

## **11.3X16.3MM STRAIGHT CORNER LED ALUMINIUM** CHANNEL, IP20 (2M, 3M AND CUSTOM LENGTHS)

| SKU: 113113

SILVER

Tape Width

## **FEATURES & BENEFITS**

- Corner Channel can be used for many applications but is especially useful for placing on 90° edges around kitchens, bathrooms, showrooms and more.
- These Corner Aluminium Channels are designed to be easily installed into tight corners. They also work as a heat sink, which aids the LEDs lifespan as well as slowing down any brightness degradation over time.
- Suitable for both dry and damp locations.
- Available in bespoke lengths.